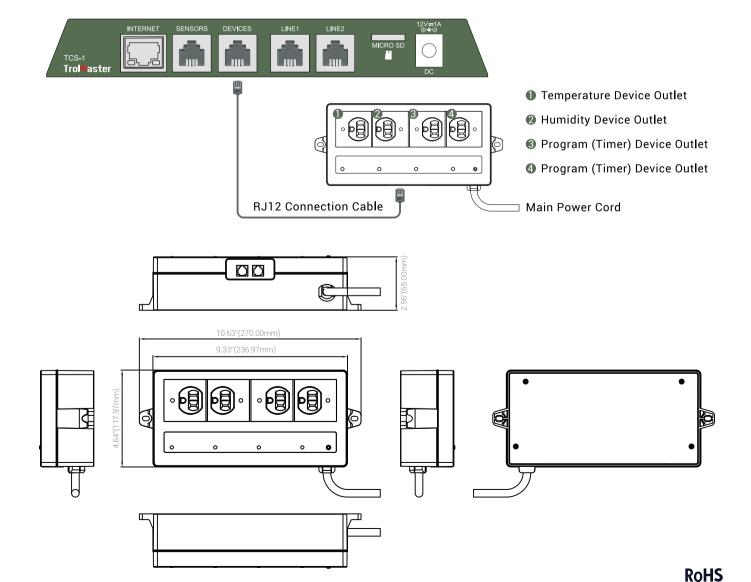

#### **CONNECTION DIAGRAM**

Phone: 877-420-9876

#### 4RS-2

**Device Station Kit** 

The 4RS-2 is a universal 4-outlet device module kit that can be directly connected to the Tent-X controller through RJ12 cables. It takes up 4 device modules from the controller and comes with 4 outputs that are defaulted from left to right, including DSTx1, DSHx1, and DSPx2. The power cable is directly connected to the socket, making installation quick and easy. With a total amperage of 15A, users can power multiple devices at once, each output capable of providing up to 15A.