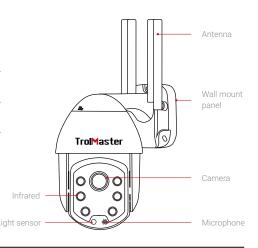

The TC-1 features built-in "plant-safe" night vision and can see up to 35ft(10m). Invisible IR illuminators prevent the plant's dark period morphology from being affected.

Connecting TC-1 to TrolMaster' s TM+ free phone app, you can control the TC-1 camera and monitor your grow rooms anytime with 3 megapixels high-resolution, low-latency live footage. A Micro-SD card (up to 64gb) can also be inserted into the TC-1 to enable video recording.

## **Night Vision**

| Illuminator       | 6 Invisible IR<br>illuminators (plant safe) |
|-------------------|---------------------------------------------|
| Illuminator Range | Up to 10 meters                             |

## Interface

| Ethernet Port | 1 |  |
|---------------|---|--|
| 2.4GHz Wi-Fi  | 2 |  |
| Antenna       |   |  |