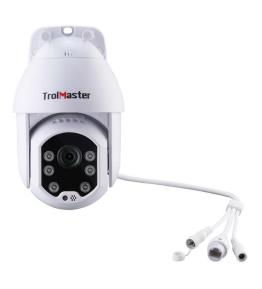

TrolMaster's TC-1 Grow Camera is a high-quality surveillance camera specifically designed for grow rooms. Enabling 24-7 pan/tilt & zoom live video monitoring of your grow area via TrolMaster' s TM+ free phone app.

The TC-1 features built-in "plant-safe" night vision and can see up to 35ft(10m). Invisible IR illuminators prevent the plant's dark period morphology from being affected.

Connecting TC-1 to TrolMaster' s TM+ free phone app, you can control the TC-1 camera and monitor your grow rooms anytime with 3 megapixels high-resolution, low-latency live footage. A Micro-SD card (up to 64gb) can also be inserted into the TC-1 to enable video recording.

The TC-1 also has light pollution and motion detection functions. The phone app will notify you if there' s any motion, and night cycle light pollution detected.

The TC-1 can be connected using standard Ethernet cables, or it can be wirelessly connected to routers that are within range of the camera.