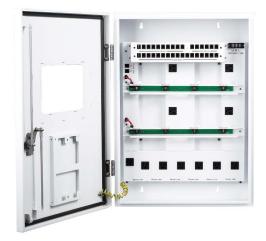

The SCC-3 Standard Controller Cabinet is a modular electrical and wire management enclosure system for TrolMaster Control system.

The cabinet is designed to allow the HCS-3 TrolMaster controller to be installed in a clean and professional manner.A pre-cut opening allows TrolMaster's main controller Hydro-X Plus (HCS-3) to be easily installed and provide a proffessional and clean installation for your control system. All device stations can be mounted inside the IP56 rated electrical cabinet to keep the

device stations clean and dry. Users can safely mount and neatly organize the power supplies, modules, and RJ12 cables with ease.

\*Note: In order to achieve the IP56 standard, you must use the provided "controller rubber" gasket" and perfectly fit the gasket between the controller and cabinet door.

## **Cabinet Capacity**

| Splitter Board<br>Group #1 | 10 ports (top)                                                                   |
|----------------------------|----------------------------------------------------------------------------------|
| Splitter Board<br>Group #2 | 6 ports (top)                                                                    |
| Splitter Board<br>Group #3 | 17 ports (top)                                                                   |
| Splitter Board<br>Group #4 | 2 x 4 ports<br>(Detachable Splitter Bars<br>2 ports (Device)<br>6 ports (Bottom) |
| Power Outlet               | 4+1+6                                                                            |