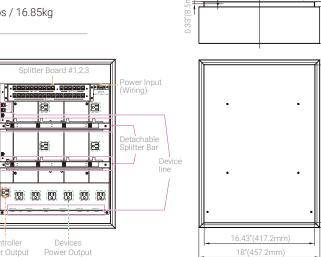

## **Cabinet Capacity**

| Splitter Board<br>Group #1 | 10 ports (top)                                                                   |
|----------------------------|----------------------------------------------------------------------------------|
| Splitter Board<br>Group #2 | 6 ports (top)                                                                    |
| Splitter Board<br>Group #3 | 17 ports (top)                                                                   |
| Splitter Board<br>Group #4 | 2 x 4 ports<br>(Detachable Splitter Bars<br>2 ports (Device)<br>6 ports (Bottom) |
| Power Outlet               | 4+1+6                                                                            |

### **Cabinet Dimension and** Weight Size 6.26" / 159.1mm (L) x 18" / 457.2mm (Ŵ) x 25" / 635mm (H)

Weight 30.49 lbs / 13.83kg

#### Weight 37.15 lbs / 16.85kg

Mounting Space for HCS-3

**TrolMaster** 

23.43"(595mm)