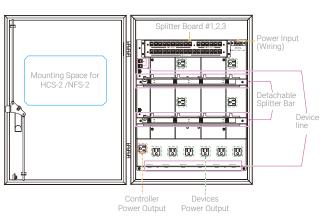

The cabinet is designed to allow TrolMaster's HCS-2 and NFS-2 controllers to be installed in a clean and professional manner. A pre-cut opening allows the TrolMaster's main controller Hydro-X Pro (HCS-2) or Aqua-X Pro (NFS-2) to be easily installed and provides a

professional and clean installation for your control system. All device stations can be mounted inside the IP56 rated electrical cabinet to keep the device stations clean and dry. Users can safely mount and neatly organize the power supplies, modules, and RJ12 cables with ease.

## **Cabinet Capacity**

| Splitter Board<br>Group #1 | 10 ports (Top)                                                                    |
|----------------------------|-----------------------------------------------------------------------------------|
| Splitter Board<br>Group #2 | 6 ports (Top)                                                                     |
| Splitter Board<br>Group #3 | 17 ports (Top)                                                                    |
| Splitter Board<br>Group #4 | 2 x 4 ports<br>(Detachable Splitter Bars)<br>2 ports (Device)<br>6 ports (Bottom) |
| Power Outlet               | 4+1+6                                                                             |