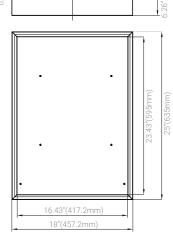

# **Cabinet Dimension and Weight**

| Size   | 6.26" / 159.1mm (L) x<br>18" / 457.2mm (W) x<br>25" / 635mm (H) |
|--------|-----------------------------------------------------------------|
| Weight | 30.49 lbs / 13.83kg                                             |