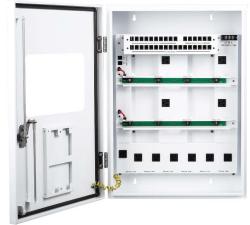

#### SCC-1

25" Standard Controller Cabinet

The SCC-1 Standard Controller Cabinet is the smaller version of the modular electrical and wire management enclosure system for the TrolMaster HCS-2 and NFS-2 Control system.

The cabinet is designed to allow TrolMaster's HCS-2 and NFS-2 controllers to be installed in a clean and professional manner. A pre-cut opening allows the TrolMaster's main controller Hydro-X Pro (HCS-2) or Aqua-X Pro (NFS-2) to be easily installed and provides a

professional and clean installation for your control system. All device stations can be mounted inside the IP56 rated electrical cabinet to keep the device stations clean and dry. Users can safely mount and neatly organize the power supplies, modules, and RJ12 cables with ease.