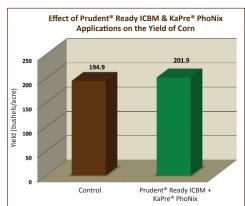

Products such as KaPre PhoNix perform best when tank mixed with fertilizers like Prudent Ready ICBM or MB.

Consult with your local Performance Nutrition Dealer for the program that works best for you.