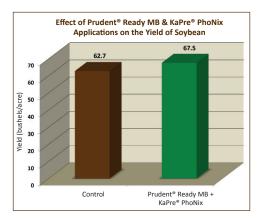

Products such as KaPre PhoNix perform best when tank mixed with fertilizers like Prudent Ready ICBM or MB.

Consult with your local Performance Nutrition Dealer for the program that works best for you.