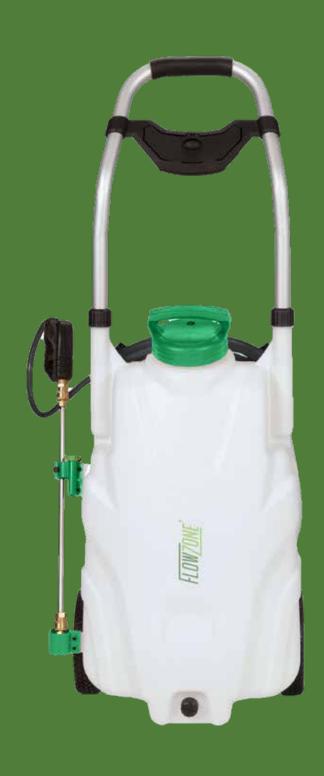

FZVABN-2.5

The FlowZone® MONSOON 2.5 is a powerful sprayer combining select features of the Pro-Series lineup with unrivaled portability. Multi-terrain wheels transport this large capacity sprayer with ease. A 20-foot hose provides the freedom to navigate and spray while away from your sprayer.

Work up to 3 hours on one charge of the battery and spray over 30-feet away. The MONSOON 2.5 is the premier option for navigating between horticultural rows.