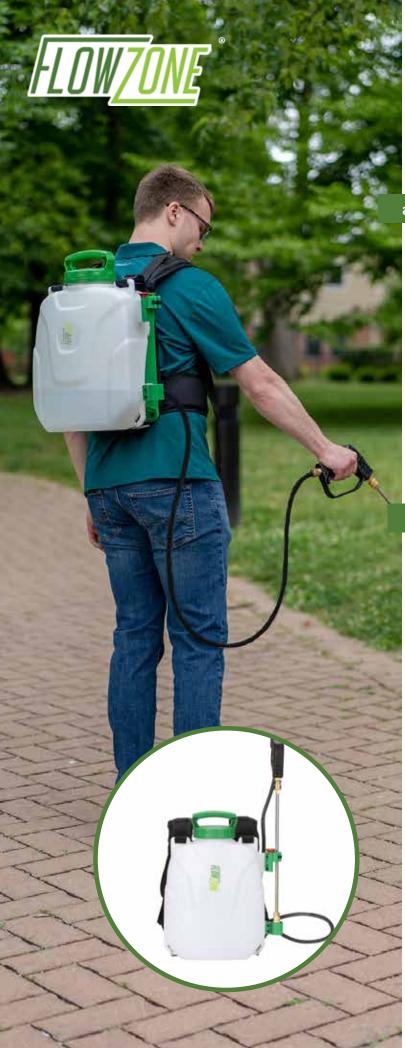

## **STORM 2.5**

FZVAAG-2.5

## about

The STORM 2.5 is designed to perform seeamlessly with professional projects in all industries

Featuring the new click-in-place knob, the STORM 2.5 includes all the best updates to the Pro-Series lineup. Notable for its compact 2.5-gallon size, this sprayer allows you to easily maneuver in smaller spaces while retaining spraying power.