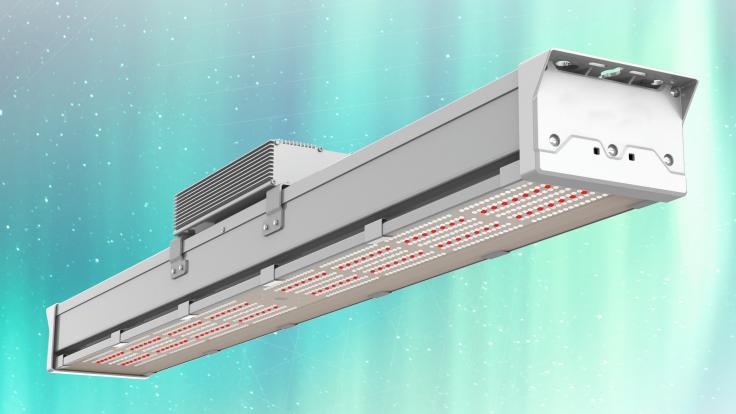

## EFFICIENT | LOW MAINTENANCE | EASY INSTALLATION

TERRA

SKU GLED-GH-600-FS

The 600W **TERRA** Linear LED Grow Light is a high-performance, highly versatile, energyefficient horticulture cultivation LED fixture. Perfect for both greenhouse supplemental lighting and warehouse single-level indoor cultivations. The slim profile and small form factor power supply provide minimal shadow and easy installation. The 120° beam angle provides superb even light distribution. A wellbalanced red-to-blue full-spectrum provides deep canopy penetration and quality results.

## 600W LINEAR LED GROW LIGHT

- ·Low profile, ideal for greenhouses and warehouses
- · Aluminum housing with anodic oxidation finish
- Uniform light distribution, 120° beam angle
- · Well-balanced red-to-blue full-spectrum
- 0-10V Dimming
- 100-277VAC Input
- 25" Line cord w/ blunt end
- Two aircraft cable spring clips (included)
- IP65, cETL Listed for Wet Locations
- Five Year Warranty (Terms and Conditions Apply)

## IDEAL FOR GREENHOUSES AND WAREHOUSES