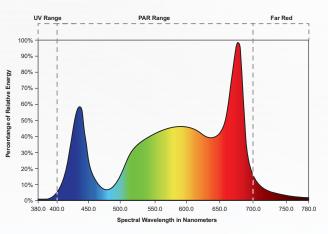

## EFFICIENT | LOW MAINTENANCE | EASY INSTALLATION

TERRA

SKU GLED-GH-600-FS

The 600W **TERRA** Linear LED Grow Light is a high-performance, highly versatile, energyefficient horticulture cultivation LED fixture. Perfect for both greenhouse supplemental lighting and warehouse single-level indoor cultivations. The slim profile and small form factor power supply provide minimal shadow and easy installation. The 120° beam angle provides superb even light distribution. A wellbalanced red-to-blue full-spectrum provides deep canopy penetration and quality results.

## 600W LINEAR LED GROW LIGHT

- ·Low profile, ideal for greenhouses and warehouses
- · Aluminum housing with anodic oxidation finish
- Uniform light distribution, 120° beam angle
- · Well-balanced red-to-blue full-spectrum
- 0-10V Dimming
- 100-277VAC Input
- 25" Line cord w/ blunt end
- Two aircraft cable spring clips (included)
- IP65, cETL Listed for Wet Locations
- Five Year Warranty (Terms and Conditions Apply)