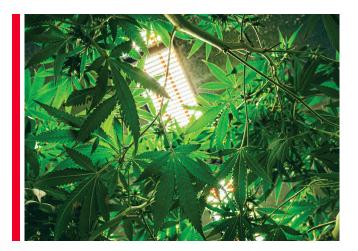

## EFFICIENT | LOW MAINTENANCE | EASY INSTALLATION

TERRA

SKU GLED-GH-600-FS

The 600W **TERRA** Linear LED Grow Light is a high-performance, highly versatile, energyefficient horticulture cultivation LED fixture. Perfect for both greenhouse supplemental lighting and warehouse single-level indoor cultivations. The slim profile and small form factor power supply provide minimal shadow and easy installation. The 120° beam angle provides superb even light distribution. A wellbalanced red-to-blue full-spectrum provides deep canopy penetration and quality results.

## 600W LINEAR LED GROW LIGHT

- ·Low profile, ideal for greenhouses and warehouses
- · Aluminum housing with anodic oxidation finish
- Uniform light distribution, 120° beam angle
- · Well-balanced red-to-blue full-spectrum
- 0-10V Dimming
- 100-277VAC Input
- 25" Line cord w/ blunt end
- Two aircraft cable spring clips (included)
- IP65, cETL Listed for Wet Locations
- Five Year Warranty (Terms and Conditions Apply)