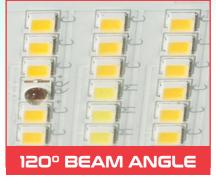

## EFFICIENT | LOW MAINTENANCE | EASY INSTALLATION

TERRA

SKU GLED-GH-600-FS

The 600W **TERRA** Linear LED Grow Light is a high-performance, highly versatile, energyefficient horticulture cultivation LED fixture. Perfect for both greenhouse supplemental lighting and warehouse single-level indoor cultivations. The slim profile and small form factor power supply provide minimal shadow and easy installation. The 120° beam angle provides superb even light distribution. A wellbalanced red-to-blue full-spectrum provides deep canopy penetration and quality results.

## 600W LINEAR LED GROW LIGHT

- ·Low profile, ideal for greenhouses and warehouses
- · Aluminum housing with anodic oxidation finish
- Uniform light distribution, 120° beam angle
- · Well-balanced red-to-blue full-spectrum
- 0-10V Dimming
- 100-277VAC Input
- 25" Line cord w/ blunt end
- Two aircraft cable spring clips (included)
- IP65, cETL Listed for Wet Locations
- Five Year Warranty (Terms and Conditions Apply)