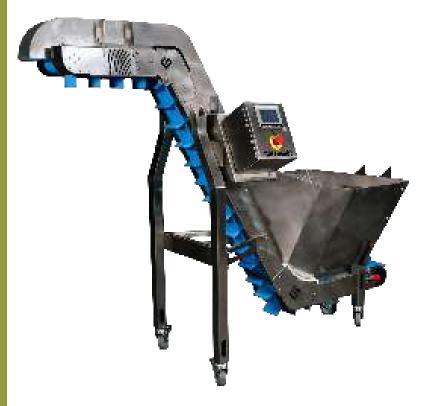

## MACHINE DETAILS

The **GreenBroz Rise Conveyor** further automates your harvesting process, boasting a continuous and metered feed to multiple machines, improving both quality and efficiency. The Rise Conveyor holds up to 15 pounds at a time and, when paired with our Precision Sorter or Model M Dry Trimmer, significantly improves your workflow and speed of production.

- Hopper Capacity: ~15 lbs.
- Feed Rate: 5+ lbs./minute
- Variable Speed Control
- HMI Touch Screen
- Optional Foot Pedal Control
- Reduces Human Contact with Flower
- Whisper Quiet / Washdown Ready Motor
- Construction: Surgical grade 316 Stainless Steel, Food Grade 304 Stainless Steel, Aircraft Grade 6061-T6 Aluminum, HDPE, and Polyurethane
- Emergency Stop Button
- Three-Year Manufacturer's Warranty
- · Weight: 200 lbs.
- Dimensions: 36"W x 63"H x 82"L
- Power: 110VAC, 60Hz 3A 330W (US)
- Power: 220VAC, 50Hz 1.5A 330W (International)