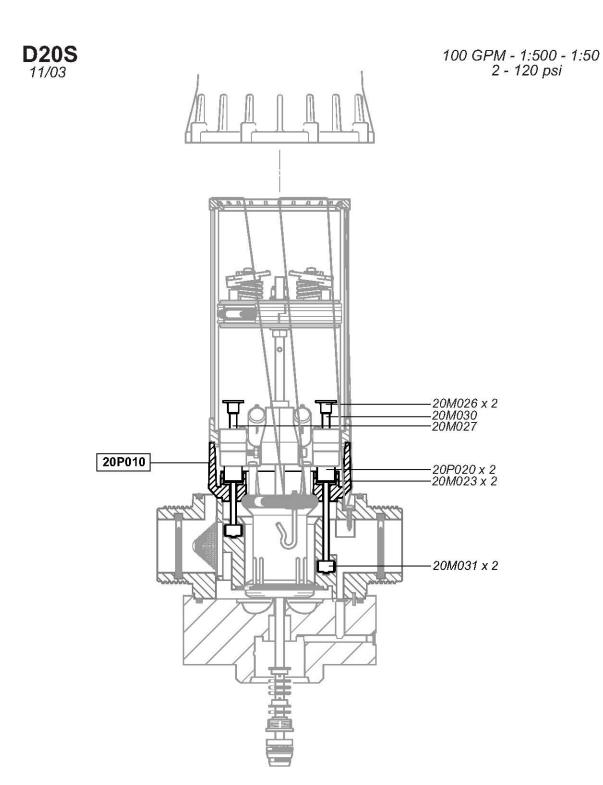

## **D20S - 100 GPM**INTERACTIVE SCHEMATICS

- 1:500 1:50
- 2 120 PSI
- 2" NPT Connection