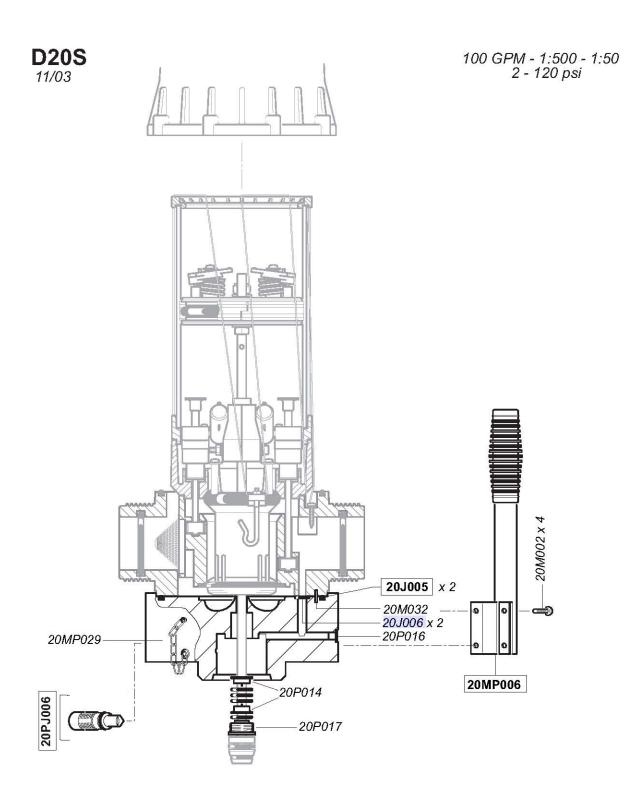

## **D20S - 100 GPM**INTERACTIVE SCHEMATICS

- 1:500 1:50
- 2 120 PSI
- 2" NPT Connection