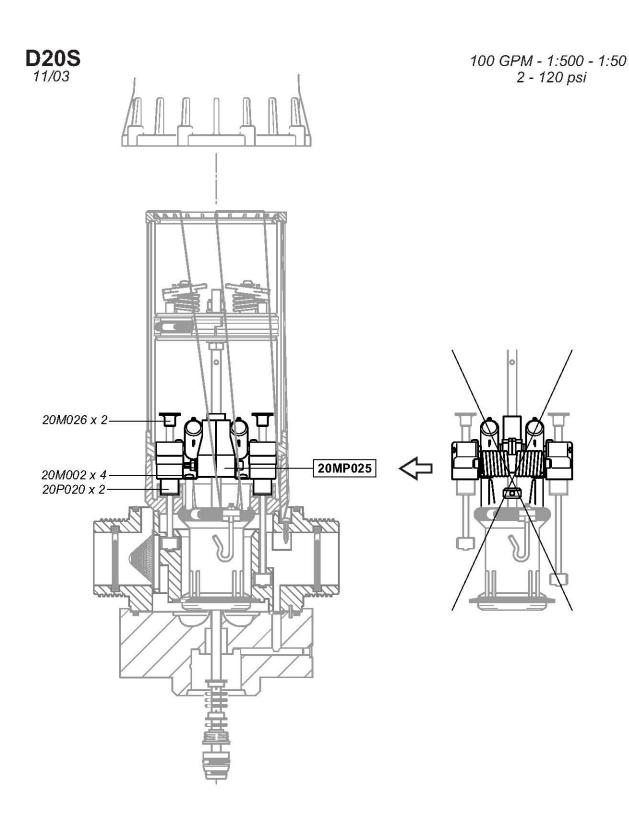

## **D20S - 100 GPM**INTERACTIVE SCHEMATICS

- 1:500 1:50
- 2 120 PSI
- 2" NPT Connection

## Click on a part #, to visit item page Click arrow back from item page, to return to this document

**D20S** 11/03 100 GPM - 1:500 - 1:50 2 - 120 psi Injection Seal Kit Part #: 20PJ030 Mini Maintenance Part #: 20PJ030MINI-H