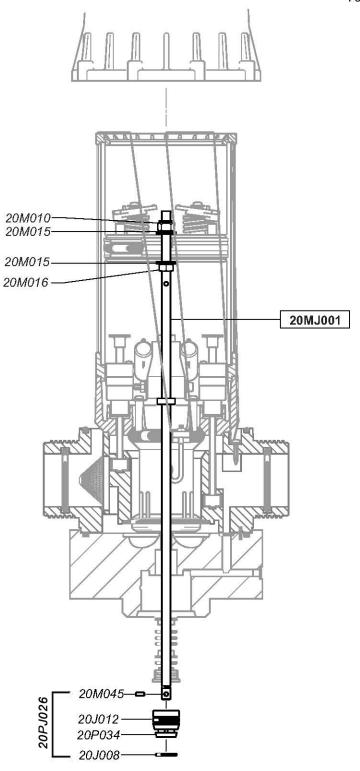

## **D20S - 100 GPM**INTERACTIVE SCHEMATICS

- 1:500 1:50
- 2 120 PSI
- 2" NPT Connection