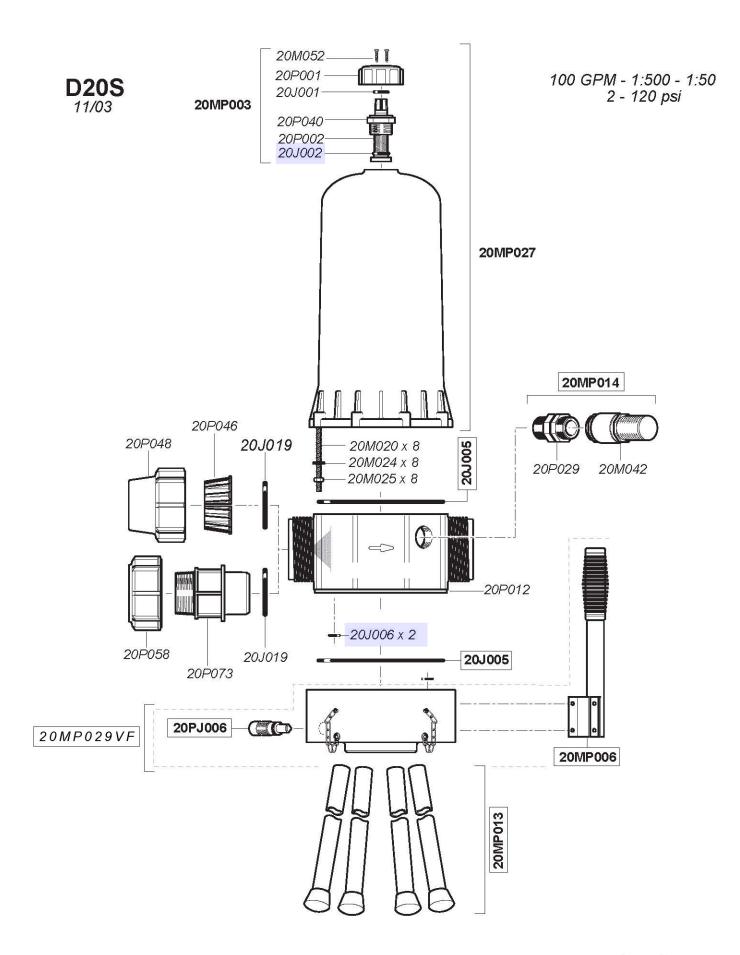

## **D20S - 100 GPM**INTERACTIVE SCHEMATICS

- 1:500 1:50
- 2 120 PSI
- 2" NPT Connection

## Click on a part #, to visit item page Click arrow back from item page, to return to this document

**D20S** 11/03 100 GPM - 1:500 - 1:50 2 - 120 psi Injection Seal Kit Part #: 20PJ030 Mini Maintenance Part #: 20PJ030MINI-H