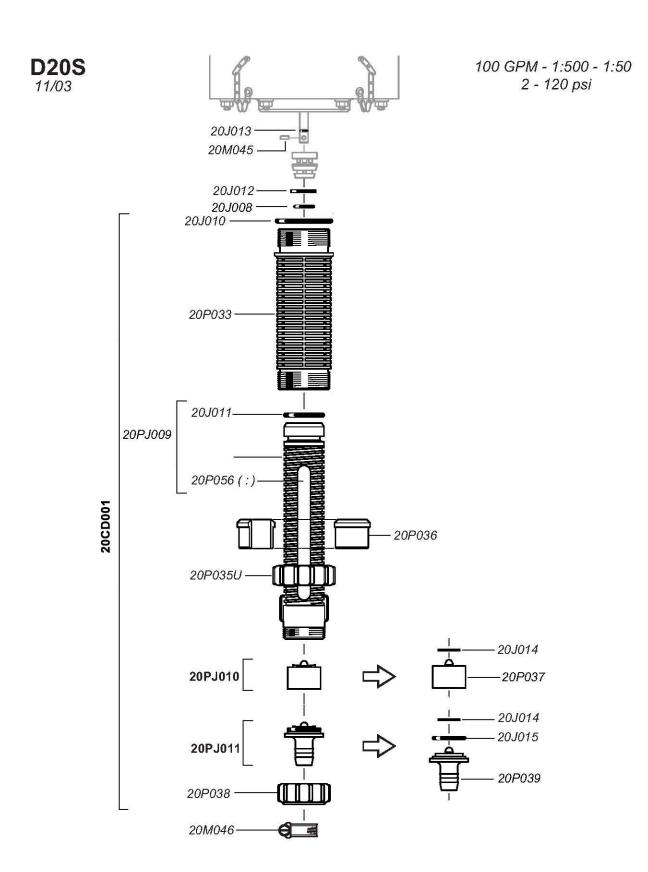

## **D20S - 100 GPM**INTERACTIVE SCHEMATICS

- 1:500 1:50
- 2 120 PSI
- 2" NPT Connection

## Click on a part #, to visit item page Click arrow back from item page, to return to this document

**D20S** 11/03 100 GPM - 1:500 - 1:50 2 - 120 psi Injection Seal Kit Part #: 20PJ030 Mini Maintenance Part #: 20PJ030MINI-H

100 GPM - 1:500 - 1:50 2 - 120 psi

Page 10

Page 11

**D20S** 11/03 20J013 -20M045 20J012 20J008 -20J010 -20PJ030 20J011 20PJ010 20PJ011 (Ø 20)

100 GPM - 1:500 - 1:50 2 - 120 psi

Page 12

100 GPM - 1:500 - 1:50 2 - 120 psi