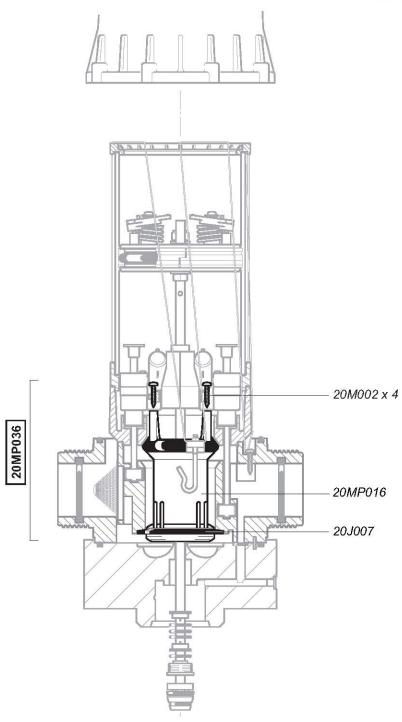

## **D20S - 100 GPM**INTERACTIVE SCHEMATICS

- 1:500 1:50
- 2 120 PSI
- 2" NPT Connection