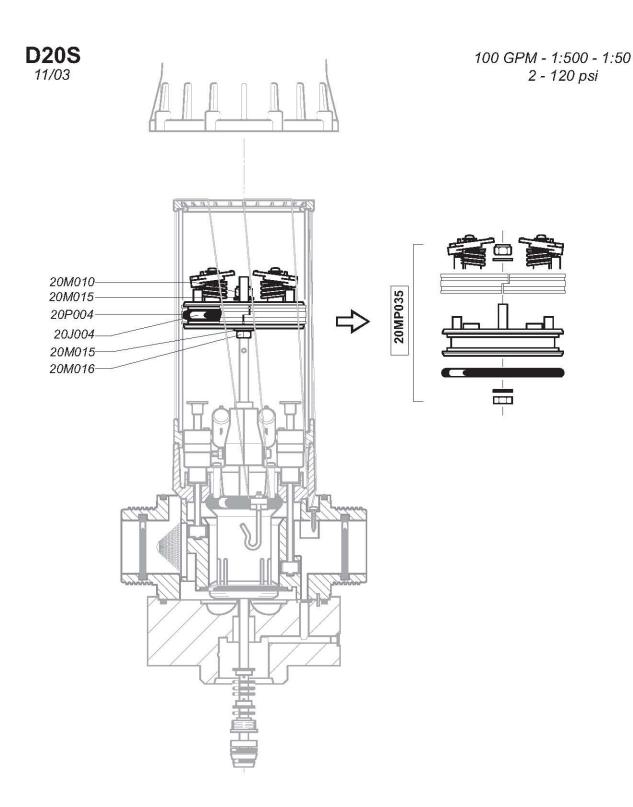

## **D20S - 100 GPM**INTERACTIVE SCHEMATICS

- 1:500 1:50
- 2 120 PSI
- 2" NPT Connection

## Click on a part #, to visit item page Click arrow back from item page, to return to this document

**D20S** 11/03 100 GPM - 1:500 - 1:50 2 - 120 psi Injection Seal Kit Part #: 20PJ030 Mini Maintenance Part #: 20PJ030MINI-H