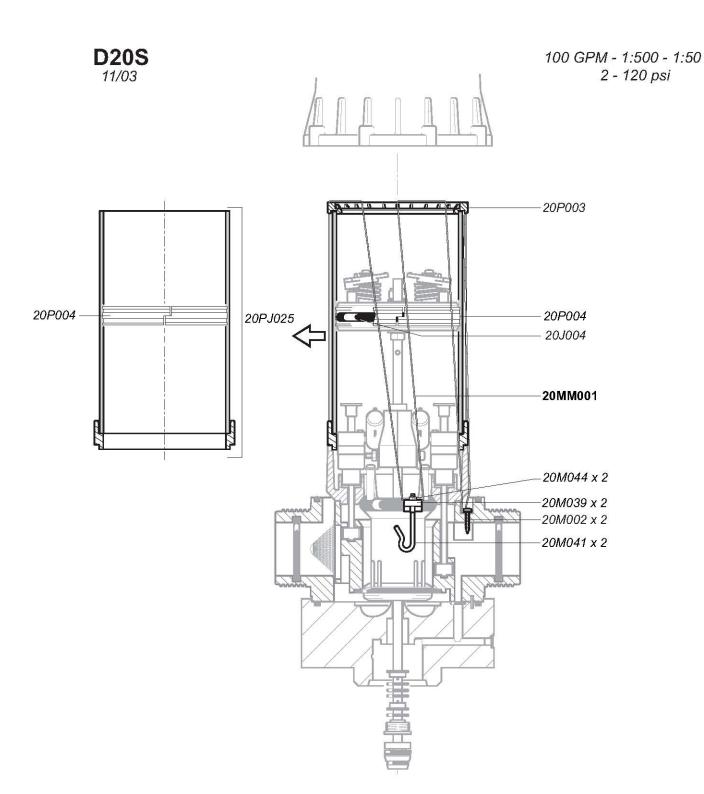

## **D20S - 100 GPM**INTERACTIVE SCHEMATICS

- 1:500 1:50
- 2 120 PSI
- 2" NPT Connection

## Click on a part #, to visit item page Click arrow back from item page, to return to this document

**D20S** 11/03 100 GPM - 1:500 - 1:50 2 - 120 psi Injection Seal Kit Part #: 20PJ030 Mini Maintenance Part #: 20PJ030MINI-H