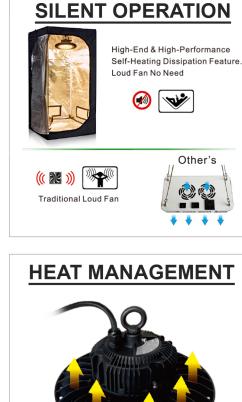

## COVERT UFO

| VOLTAGE | 100V  | 208V  | 240V  |
|---------|-------|-------|-------|
| 150W    | 1.50A | 0.72A | 0.63A |

| Input Power            | 150W                                                     |  |
|------------------------|----------------------------------------------------------|--|
| Efficacy               | 2.1µmol/s                                                |  |
| PPF                    | 315µmol/s                                                |  |
| Input Voltage          | Autosensing 100-240V                                     |  |
| Mounting Height        | ≥12"(30cm) Above Canopy                                  |  |
| Thermal Management     | Passive                                                  |  |
| Lifetime               | 50,000hrs                                                |  |
| Power Factor           | >90%                                                     |  |
| Certifications         | UI1598 Damp Location Rating<br>& IP55 (Console Only), CE |  |
| Colour Rendering Index | 90ra                                                     |  |
| Ambient Temperture     | -4~104F                                                  |  |
| Operating Temp Range   | -4~185F RH10%-95%                                        |  |
| Chip                   | BRANDED LED                                              |  |
| Fixture Dimensions     | 14" H6"<br>(360*H150MM)                                  |  |
| Fixture Weight         | 6.3Lb/2.9kg                                              |  |