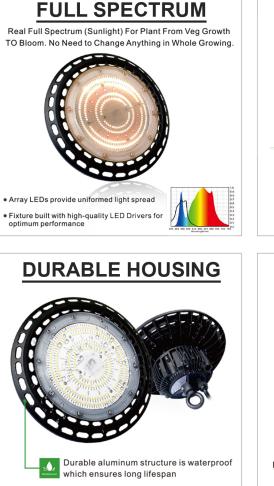

## COVERT UFO

| VOLTAGE | 100V  | 208V  | 240V  |
|---------|-------|-------|-------|
| 150W    | 1.50A | 0.72A | 0.63A |

| Input Power            | 150W                                                     |  |
|------------------------|----------------------------------------------------------|--|
| Efficacy               | 2.1µmol/s                                                |  |
| PPF                    | 315µmol/s                                                |  |
| Input Voltage          | Autosensing 100-240V                                     |  |
| Mounting Height        | ≥12"(30cm) Above Canopy                                  |  |
| Thermal Management     | Passive                                                  |  |
| Lifetime               | 50,000hrs                                                |  |
| Power Factor           | >90%                                                     |  |
| Certifications         | UI1598 Damp Location Rating<br>& IP55 (Console Only), CE |  |
| Colour Rendering Index | 90ra                                                     |  |
| Ambient Temperture     | -4~104F                                                  |  |
| Operating Temp Range   | -4~185F RH10%-95%                                        |  |
| Chip                   | BRANDED LED                                              |  |
| Fixture Dimensions     | 14" H6"<br>(360*H150MM)                                  |  |
| Fixture Weight         | 6.3Lb/2.9kg                                              |  |

\*\*Please note: Rope Hangers are NOT included

Die-casting aluminum with excellent heat dissipation