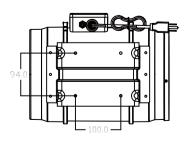

# **Specification**

| Ν. |    | 0 |
|----|----|---|
| 14 | /_ | × |
| v  |    | U |

#### **Operating voltage**

Operating voltage 100-277VAC, 50/60Hz

684cfm

12.09 x 9.57 x 7.80 inch 307mm x 243mm x 198.1mm

### Max. air flow

**Dimensions** 

Max, air flow

Dimensions

Max. static air pressure Max. static air pressure

## **Net Weight**

Net Weight

**Rated current** 

1.8A Max.

735Pa

3.1KG/6.83lb

**Rated current** 