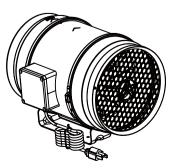

The 8-inch Inline Duct Ventilation Fan is a compact and efficient fan designed to improve air circulation and ventilation in indoor spaces. With its powerful motor, it moves a significant volume of air, removing stale air, and humidity. Its versatile design allows easy installation in various duct systems, ensuring a fresh and comfortable environment. Ideal for the grow room settings, this fan is a reliable solution for maintaining optimal indoor air quality.