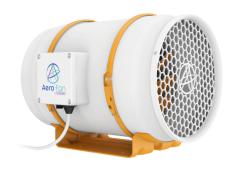

The 8-inch Inline Duct Ventilation Fan is a compact and efficient fan designed to improve air circulation and ventilation in indoor spaces. With its powerful motor, it moves a significant volume of air, removing stale air, and humidity. Its versatile design allows easy installation in various duct systems, ensuring a fresh and comfortable environment. Ideal for the grow room settings, this fan is a reliable solution for maintaining optimal indoor air quality.