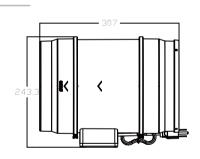

#### **Operating voltage**

Operating voltage 100-277VAC, 50/60Hz

684cfm

12.09 x 9.57 x 7.80 inch 307mm x 243mm x 198.1mm

### Max. air flow

**Dimensions** 

Max, air flow

Dimensions

Max. static air pressure Max. static air pressure