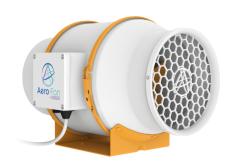

#### 6 Inch Inline Duct Ventilation Fan

The 6-inch Inline Duct Ventilation Fan is a compact and efficient fan designed to improve air circulation and ventilation in indoor spaces. With its powerful motor, it moves a significant volume of air, removing stale air, and humidity. Its versatile design allows easy installation in various duct systems, ensuring a fresh and comfortable environment. Ideal for the grow room settings, this fan is a reliable solution for maintaining optimal indoor air quality.