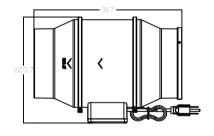

#### **Dimensions**

**Dimensions** 12.48 x 8.89 x 5.79 inch 317mm x 225.7mm x 147mm