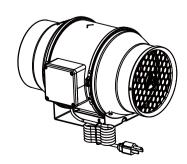

#### 6 Inch Inline Duct Ventilation Fan

The 6-inch Inline Duct Ventilation Fan is a compact and efficient fan designed to improve air circulation and ventilation in indoor spaces. With its powerful motor, it moves a significant volume of air, removing stale air, and humidity. Its versatile design allows easy installation in various duct systems, ensuring a fresh and comfortable environment. Ideal for the grow room settings, this fan is a reliable solution for maintaining optimal indoor air quality.