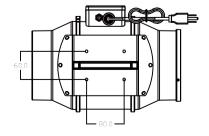

#### **Dimensions**

**Dimensions** 12.48 x 8.89 x 5.79 inch 317mm x 225.7mm x 147mm