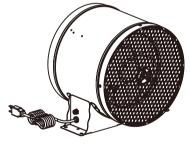

V-12M

**Specification** 

12 Inch Metal Inline Duct Ventilation Fan Pro Model

The 12 Inch Metal Inline Duct Ventilation Fan Pro Model is a compact and efficient device designed to improve air circulation and ventilation in indoor spaces. With its powerful motor, it moves a significant volume of air, removing stale air, and humidity. Its versatile design allows easy installation in various duct systems, ensuring a fresh and comfortable environment. Ideal for the grow room settings, this fan is a reliable solution for maintaining optimal indoor air quality.