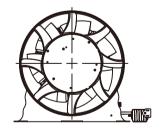

V-12M

**Specification** 

12 Inch Metal Inline Duct Ventilation Fan Pro Model

The 12 Inch Metal Inline Duct Ventilation Fan Pro Model is a compact and efficient device designed to improve air circulation and ventilation in indoor spaces. With its powerful motor, it moves a significant volume of air, removing stale air, and humidity. Its versatile design allows easy installation in various duct systems, ensuring a fresh and comfortable environment. Ideal for the grow room settings, this fan is a reliable solution for maintaining optimal indoor air quality.