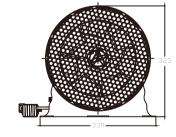

| V-12M             |                                                     |                          |                |                       |           |
|-------------------|-----------------------------------------------------|--------------------------|----------------|-----------------------|-----------|
| Operating voltage |                                                     | Rated current            |                | Rated input power     |           |
| Operating vol     | tage 100-277VAC, 50/60Hz                            | Rated current            | 3.8A Max.      | Rated input power     | 357W Max. |
| Max. air flow     |                                                     | Max. static air pressure |                | Operating temperature |           |
| Max. air flow     | 1579cfm                                             | Max. static air pressure | 814Pa          | Operating temperature | -4~140°F  |
| Dimensions        |                                                     | Net Weight               |                | No. of Blades         |           |
| Dimensions        | 10.04 x 12.72 x 11.81 inch<br>255mm x 323mm x 300mm | Net Weight               | 6.55KG/14.44lb | No. of Blades         | 7         |