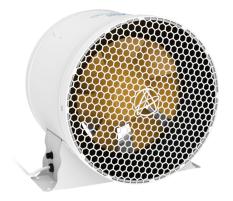

V-12M

**Specification** 

12 Inch Metal Inline Duct Ventilation Fan Pro Model

The 12 Inch Metal Inline Duct Ventilation Fan Pro Model is a compact and efficient device designed to improve air circulation and ventilation in indoor spaces. With its powerful motor, it moves a significant volume of air, removing stale air, and humidity. Its versatile design allows easy installation in various duct systems, ensuring a fresh and comfortable environment. Ideal for the grow room settings, this fan is a reliable solution for maintaining optimal indoor air quality.