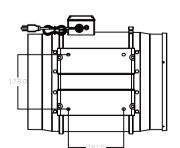

#### 12 Inch Inline Duct Ventilation Fan

The 12-inch Inline Duct Ventilation Fan is a compact and efficient fan designed to improve air circulation and ventilation in indoor spaces. With its powerful motor, it moves a significant volume of air, removing stale air, and humidity. Its versatile design allows easy installation in various duct systems, ensuring a fresh and comfortable environment. Ideal for the grow room settings, this fan is a reliable solution for maintaining optimal indoor air quality.

#### **Dimensions**

**Dimensions** 17.87 x 14.06 x 12.26 inch 454mm x 357mm x 311.4mm