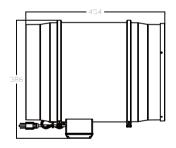

#### **Dimensions**

**Dimensions** 17.87 x 14.06 x 12.26 inch 454mm x 357mm x 311.4mm