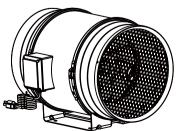

#### 12 Inch Inline Duct Ventilation Fan

The 12-inch Inline Duct Ventilation Fan is a compact and efficient fan designed to improve air circulation and ventilation in indoor spaces. With its powerful motor, it moves a significant volume of air, removing stale air, and humidity. Its versatile design allows easy installation in various duct systems, ensuring a fresh and comfortable environment. Ideal for the grow room settings, this fan is a reliable solution for maintaining optimal indoor air quality.