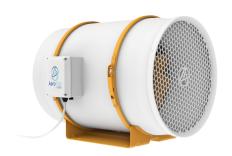

#### 12 Inch Inline Duct Ventilation Fan

The 12-inch Inline Duct Ventilation Fan is a compact and efficient fan designed to improve air circulation and ventilation in indoor spaces. With its powerful motor, it moves a significant volume of air, removing stale air, and humidity. Its versatile design allows easy installation in various duct systems, ensuring a fresh and comfortable environment. Ideal for the grow room settings, this fan is a reliable solution for maintaining optimal indoor air quality.