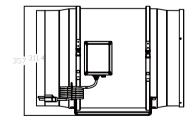

#### 12 Inch Inline Duct Ventilation Fan

The 12-inch Inline Duct Ventilation Fan is a compact and efficient fan designed to improve air circulation and ventilation in indoor spaces. With its powerful motor, it moves a significant volume of air, removing stale air, and humidity. Its versatile design allows easy installation in various duct systems, ensuring a fresh and comfortable environment. Ideal for the grow room settings, this fan is a reliable solution for maintaining optimal indoor air quality.