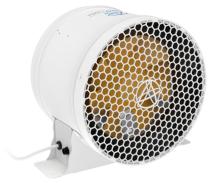

V-10M

10 Inch Metal Inline Duct Ventilation Fan Pro Model

The 10 Inch Metal Inline Duct Ventilation Fan Pro Model is a compact and efficient device designed to improve air circulation and ventilation in indoor spaces. With its powerful motor, it moves a significant volume of air, removing stale air, and humidity. Its versatile design allows easy

installation in various duct systems, ensuring a fresh and comfortable environment. Ideal for the grow room settings, this fan is a reliable solution for maintaining optimal indoor air quality.