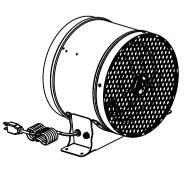

V-10M

10 Inch Metal Inline Duct Ventilation Fan Pro Model

The 10 Inch Metal Inline Duct Ventilation Fan Pro Model is a compact and efficient device designed to improve air circulation and ventilation in indoor spaces. With its powerful motor, it moves a significant volume of air, removing stale air, and humidity. Its versatile design allows easy

installation in various duct systems, ensuring a fresh and comfortable environment. Ideal for the grow room settings, this fan is a reliable solution for maintaining optimal indoor air quality.