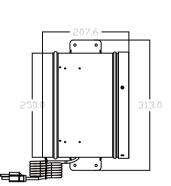

### Max. air flow

**Dimensions** 

Max. air flow

Dimensions

1014cfm

14.17 x 12.40 x 10.43 inch 360mm x 315mm x 265mm Max. static air pressure 770Pa