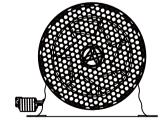

V-10M

10 Inch Metal Inline Duct Ventilation Fan Pro Model

The 10 Inch Metal Inline Duct Ventilation Fan Pro Model is a compact and efficient device designed to improve air circulation and ventilation in indoor spaces. With its powerful motor, it moves a significant volume of air, removing stale air, and humidity. Its versatile design allows easy

installation in various duct systems, ensuring a fresh and comfortable environment. Ideal for the grow room settings, this fan is a reliable solution for maintaining optimal indoor air quality.