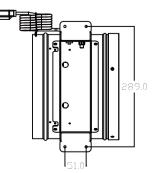

### Max. air flow

**Dimensions** 

Max. air flow

Dimensions

1014cfm

14.17 x 12.40 x 10.43 inch 360mm x 315mm x 265mm Max. static air pressure 770Pa