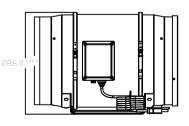

| V-10              |                                                      |                          |               |                       |           |
|-------------------|------------------------------------------------------|--------------------------|---------------|-----------------------|-----------|
| Operating voltage |                                                      | Rated current            |               | Rated input power     |           |
| Operating vol     | tage 100-277VAC, 50/60Hz                             | Rated current            | 2.7A Max.     | Rated input power     | 268W Max. |
| Max. air flow     |                                                      | Max. static air pressure |               | Operating temperature |           |
| Max. air flow     | 971cfm                                               | Max. static air pressure | 956Pa         | Operating temperature | -4~140°F  |
| Dimensions        |                                                      | Net Weight               |               | No. of Blades         |           |
| Dimensions        | 15.31 x 11.26 x 9.70 inch<br>389mm x 286mm x 246.4mm | Net Weight               | 6.5KG/14.33lb | No. of Blades         | 10        |