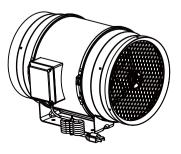

**V-10** 10 Inch Inline Duct Ventilation Fan

**Specification** 

The 10-inch Inline Duct Ventilation Fan is a compact and efficient device designed to improve air circulation and ventilation in indoor spaces. With its powerful motor, it moves a significant volume of air, removing stale air, and humidity. Its versatile design allows easy installation in various duct systems, ensuring a fresh and comfortable environment. Ideal for the grow room settings, this fan is a reliable solution for maintaining optimal indoor air quality.

| V-10              |                                                      |                          |               |                       |           |
|-------------------|------------------------------------------------------|--------------------------|---------------|-----------------------|-----------|
| Operating voltage |                                                      | Rated current            |               | Rated input power     |           |
| Operating vol     | tage 100-277VAC, 50/60Hz                             | Rated current            | 2.7A Max.     | Rated input power     | 268W Max. |
| Max. air flow     |                                                      | Max. static air pressure |               | Operating temperature |           |
| Max. air flow     | 971cfm                                               | Max. static air pressure | 956Pa         | Operating temperature | -4~140°F  |
| Dimensions        |                                                      | Net Weight               |               | No. of Blades         |           |
| Dimensions        | 15.31 x 11.26 x 9.70 inch<br>389mm x 286mm x 246.4mm | Net Weight               | 6.5KG/14.33lb | No. of Blades         | 10        |