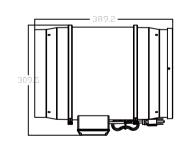

| V-10              |                                                      |                          |               |                       |           |
|-------------------|------------------------------------------------------|--------------------------|---------------|-----------------------|-----------|
| Operating voltage |                                                      | Rated current            |               | Rated input power     |           |
| Operating vol     | tage 100-277VAC, 50/60Hz                             | Rated current            | 2.7A Max.     | Rated input power     | 268W Max. |
| Max. air flow     |                                                      | Max. static air pressure |               | Operating temperature |           |
| Max. air flow     | 971cfm                                               | Max. static air pressure | 956Pa         | Operating temperature | -4~140°F  |
| Dimensions        |                                                      | Net Weight               |               | No. of Blades         |           |
| Dimensions        | 15.31 x 11.26 x 9.70 inch<br>389mm x 286mm x 246.4mm | Net Weight               | 6.5KG/14.33lb | No. of Blades         | 10        |