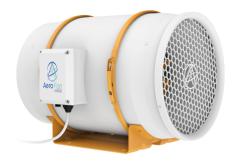

**V-10** 10 Inch Inline Duct Ventilation Fan

**Specification** 

The 10-inch Inline Duct Ventilation Fan is a compact and efficient device designed to improve air circulation and ventilation in indoor spaces. With its powerful motor, it moves a significant volume of air, removing stale air, and humidity. Its versatile design allows easy installation in various duct systems, ensuring a fresh and comfortable environment. Ideal for the grow room settings, this fan is a reliable solution for maintaining optimal indoor air quality.