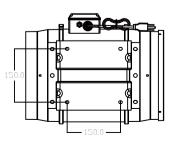

**V-10** 10 Inch Inline Duct Ventilation Fan

**Specification** 

The 10-inch Inline Duct Ventilation Fan is a compact and efficient device designed to improve air circulation and ventilation in indoor spaces. With its powerful motor, it moves a significant volume of air, removing stale air, and humidity. Its versatile design allows easy installation in various duct systems, ensuring a fresh and comfortable environment. Ideal for the grow room settings, this fan is a reliable solution for maintaining optimal indoor air quality.

| V-10              |                                                      |                          |               |                       |           |
|-------------------|------------------------------------------------------|--------------------------|---------------|-----------------------|-----------|
| Operating voltage |                                                      | Rated current            |               | Rated input power     |           |
| Operating vol     | tage 100-277VAC, 50/60Hz                             | Rated current            | 2.7A Max.     | Rated input power     | 268W Max. |
| Max. air flow     |                                                      | Max. static air pressure |               | Operating temperature |           |
| Max. air flow     | 971cfm                                               | Max. static air pressure | 956Pa         | Operating temperature | -4~140°F  |
| Dimensions        |                                                      | Net Weight               |               | No. of Blades         |           |
| Dimensions        | 15.31 x 11.26 x 9.70 inch<br>389mm x 286mm x 246.4mm | Net Weight               | 6.5KG/14.33lb | No. of Blades         | 10        |