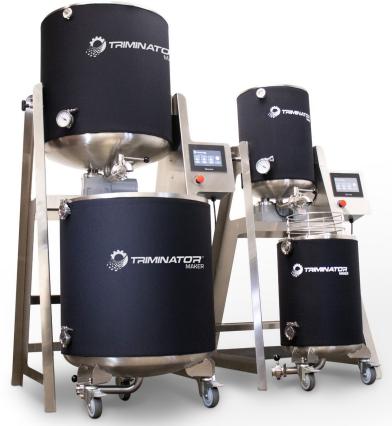

# **MAKER**<sup>™</sup>

#### INDUSTRIAL-SCALE HASH WASHER

Achieve optimal trichome separation and high yields of potent extract. Developed in collaboration with some of the best hash producers, the Maker<sup>™</sup> is designed to deliver top-tier bubble hash for solventless labs.