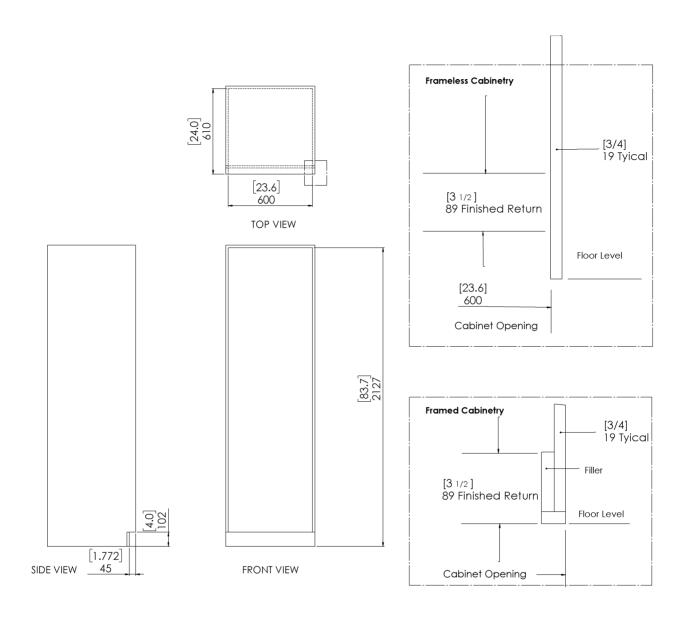

|
| MAINTENANCE                                     | YES                                                                             |
|                                                 | YES  Quarterly / Yearly cleaning                                                |
| MAINTENANCE                                     |                                                                                 |
| MAINTENANCE<br>CLEANING                         | Quarterly / Yearly cleaning                                                     |
| MAINTENANCE  CLEANING  NOISE EMISSION           | Quarterly / Yearly cleaning                                                     |



\*Integration behind panels possible. See installation guide.





BACK VIEW