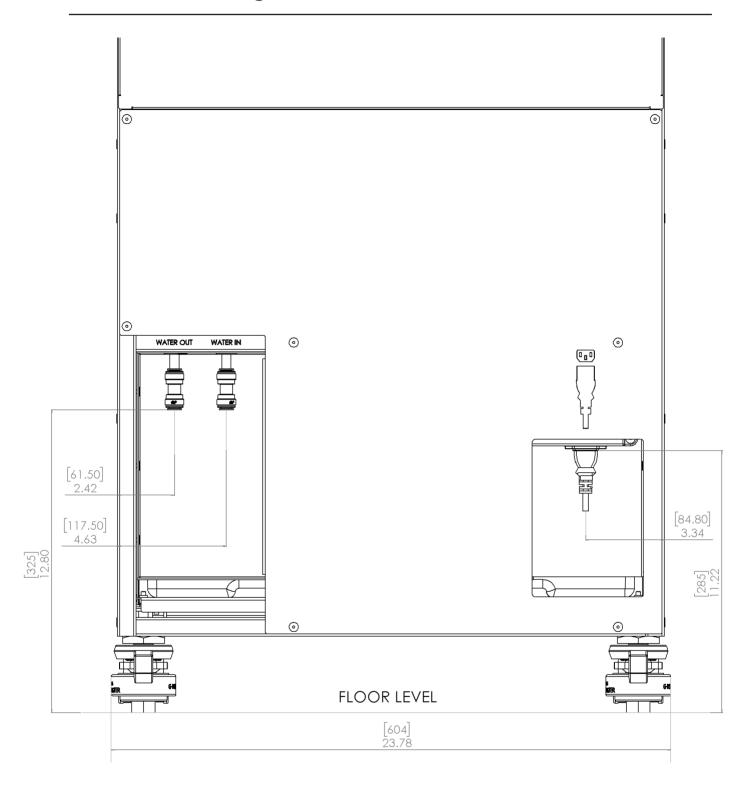

|
| MAINTENANCE                                     | YES                                                                             |
|                                                 | YES  Quarterly / Yearly cleaning                                                |
| MAINTENANCE                                     |                                                                                 |
| MAINTENANCE<br>CLEANING                         | Quarterly / Yearly cleaning                                                     |
| MAINTENANCE  CLEANING  NOISE EMISSION           | Quarterly / Yearly cleaning                                                     |



\*Integration behind panels possible. See installation guide.





BACK VIEW