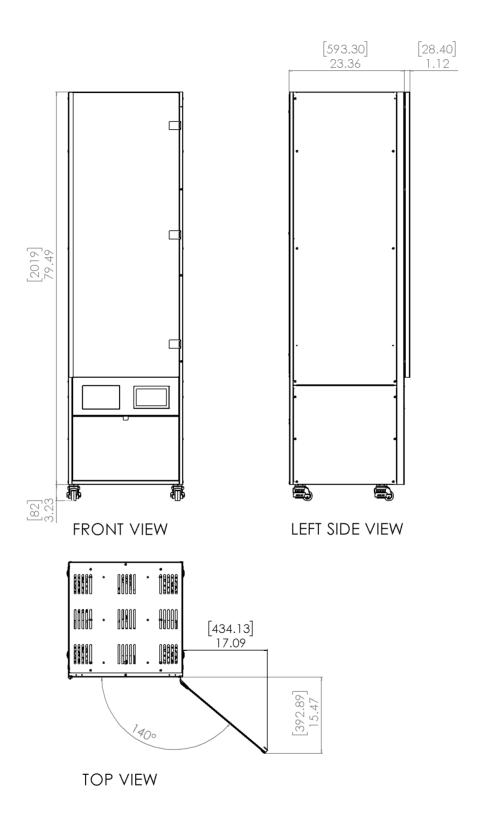

## **Technical Specifications**

Natufia Smart Garden v2.0 [imperial, (metric)]

| TECHNICAL DETAILS                               |                                                                                 |
|-------------------------------------------------|---------------------------------------------------------------------------------|
| DIMENSIONS                                      | L 23.3" (593 mm) x W 23.2" (590 mm) x H 79.5" (2019 mm)                         |
| PACKAGING DIMENSIONS                            | 29.2" (74.1 cm) x 27.9" (71 cm) x 79.9" (203 cm) / 441 lbs (200Kg)              |
| WEIGHT                                          | Standalone weight 352.74 lbs (160 kg)<br>Operational weight 595.25 lbs (270 kg) |
| MATERIALS                                       | Stainless steel, glass, PP, HDPE, PS                                            |
| POWER SUPPLY                                    | Input 100-240 V<br>50/60 Hz<br>US/EU/UK power plug                              |
| ENERGY USAGE                                    |                                                                                 |
| AVERAGE TOTAL ANNUAL CONSUMPTION                | 1,500 kWh                                                                       |
| AVERAGE LED LAMPS ANNUAL CONSUMPTION            | 1,300 kWh                                                                       |
| POWER CONSUMPTION IN OFF MODE                   | 25 W                                                                            |
| POWER CONSUMPTION IN ON MODE                    | 325 W                                                                           |
| MAIN FUSE                                       | 3 A                                                                             |
| INTERNAL VOLTAGE                                | 24 V                                                                            |
| WATER USAGE                                     |                                                                                 |
| MONTHLY WATER CONSUMPTION                       | 52.83 gal (200 L)                                                               |
| TANK SIZE                                       | 10.56 gal (40 L)                                                                |
| WATER / DRAINAGE CONNECTION                     | Machine pipe ø M 3/8; Converter ø F 1/2 BSP                                     |
| PLANT GROWTH MAIN DATA                          |                                                                                 |
| AMBIENT EXT. TEMPERATURE                        | 64°F - 82°F (18°C - 32°C)                                                       |
| PP POTS FOR PLANTS                              | 32                                                                              |
| NURSERY CAPACITY                                | 34 seed pods                                                                    |
| CARTRIDGE CONSUMPTION                           | 1 refill every 3 months                                                         |
| PLANT GROWTH TIME                               | 10 to 140 days                                                                  |
| CONTROL & ALERT SYSTEM                          |                                                                                 |
| REMOTE (USER / SERVICE CENTER)                  | Cloud access through WiFi connection                                            |
| UNIT                                            | Touch screen                                                                    |
| INSTALLATION OPTIONS                            |                                                                                 |
| MACHINE DELIVERED WITH WHEELS (DEFAULT) OR FEET | Upon order                                                                      |
| DOOR SIDE                                       | Right hinges as default, can be flipped to left hinges.                         |
|                                                 | See installation guide.                                                         |
|                                                 |                                                                                 |
| INTEGRATION BEHIND PANELS                       | YES                                                                             |
| MAINTENANCE                                     | YES                                                                             |
|                                                 | YES  Quarterly / Yearly cleaning                                                |
| MAINTENANCE                                     |                                                                                 |
| MAINTENANCE<br>CLEANING                         | Quarterly / Yearly cleaning                                                     |
| MAINTENANCE  CLEANING  NOISE EMISSION           | Quarterly / Yearly cleaning                                                     |