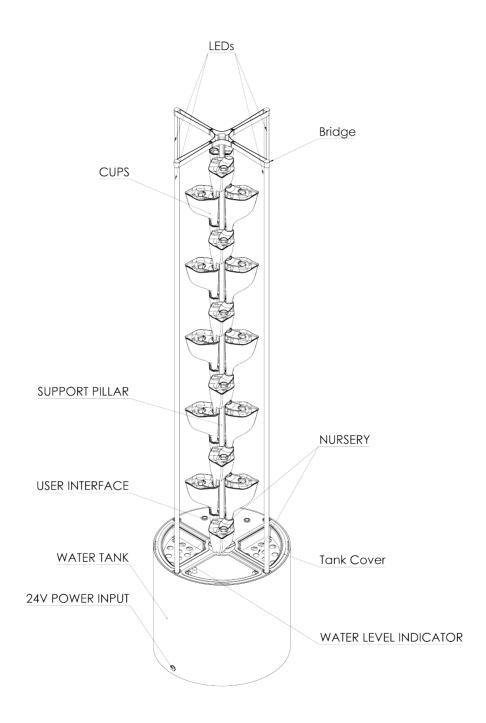

|
| 22                                                                     |
| 26 seed pods                                                           |
| approx. 1 bottle every 3 months                                        |
| 10 to 140 days                                                         |
|                                                                        |
| Via web app                                                            |
|                                                                        |
|                                                                        |
| Weekly                                                                 |
|                                                                        |



TOP VIEW



SIDE VIEW



FRONT VIEW