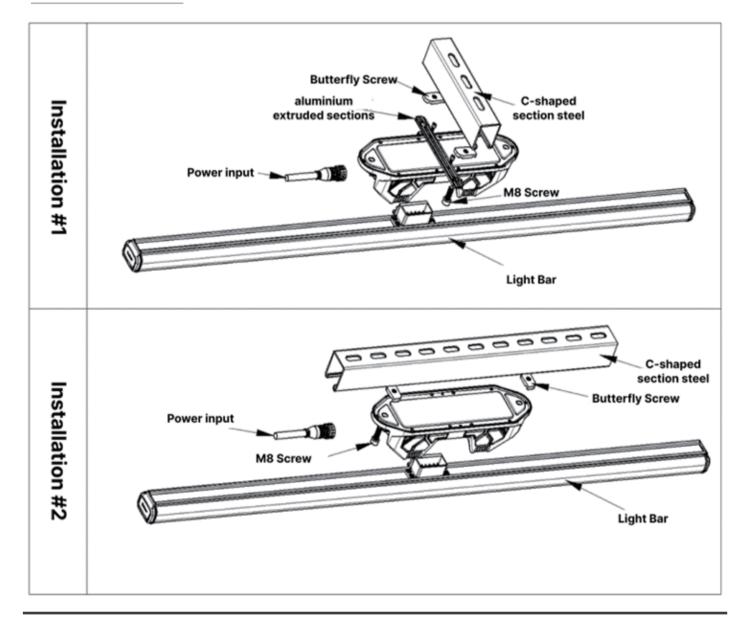

pectrum control channels and can be connected to a TrolMaster HCS or TCS controller to allow for remote control and independent settings for each of the four channels. That provides the ability to have customized lighting spectrum and timing control. The TLD-4 works with the 4ft long TLB-1 or 5ft long TLB-2 LED light bars from ThinkGrow.



# **Specifications**

TLD-4

#### **Input Power**

Input Power 90W+/-5%

#### **IP Water Resistance**

IP Water Resistance

# Input Voltage

Input Voltage 100~277VAC / 50/60Hz

# **Working Environments**

 Temperature
 32-104°F (0-40°C)

 Humidity
 5~95%RH

## **Maximum Connection**

Maximum Connection 8

# **Dimensions/Weight**

Size 12.52" /318mm(L) x 3.54" /90mm(W) x 2.91" /74mm(H)

**Gross Weight** 1.65lbs /0.75kg

**RoHS** 

# Installation

TLD-4