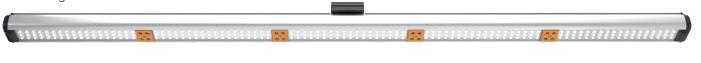

## **TLB -1** <u>4' LED Bar with 4x Spectrum Channels (White+ Deep Red+ Far Red+ UV) for Model One LED System</u>

4' LED Bar with 4x Spectrum Channels (White+ Deep Red+ Far Red+ UV) for Model One LED System, TLB-1, is an advanced 4' LED light bar that includes four spectrum channels, including full spectrum, deep red, far red, and UV. When connected to a TrolMaster controller, the TLB-1 can replicate natural sunlight properties by allowing the user to adjust the actual light spectrum. Each TLB-1 provides 90 watts of light, effectively meeting the needs of ALL phases from vegetative to flowering.