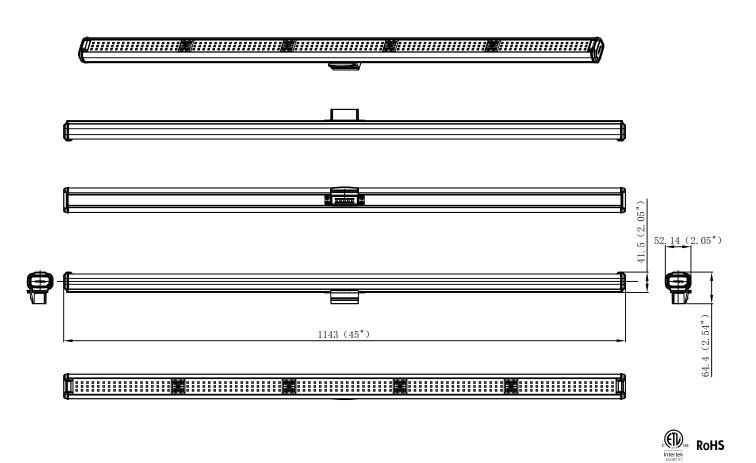

## Specifications

| ILB-I                |                   |                     |                                 |                 |                           |
|----------------------|-------------------|---------------------|---------------------------------|-----------------|---------------------------|
| PPF                  |                   | Input Power         |                                 | Mounting Height |                           |
| PPF                  | >243 µmol/s       | Input Power         | 90W                             | Height          | >6" (15.2cm) Above Canopy |
| Lifetime             |                   | IP Water Resistance |                                 | Warranty        |                           |
| Lifetime             | L90:> 54,000 hrs  | IP                  | IP56                            | Warranty        | 5 Years Standard Warranty |
| Working Environments |                   | Dimensions/Weight   |                                 |                 |                           |
| Temperature          | 32-104°F (0-40°C) | Size                | 45.35"(L) x 2.68"(L) x 2.20"(H) |                 |                           |
| Humidity             | 5~95%RH           | Gross Weight        | 2.58lbs /1.17kg                 |                 |                           |