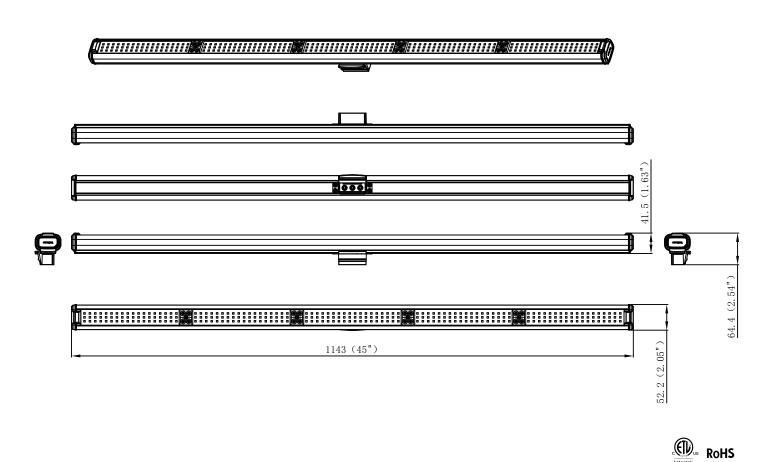

## **Specifications** DR-1 PPF **Input Power** Mounting Height >6" (15.2cm) Above Canopy PPF >243 µmol/s Input Power 90W Height Lifetime **IP Water Resistance** Warranty IP56 Lifetime L90:> 54,000 hrs IP Warranty 5 Years Standard Warranty **Working Environments Dimensions/Weight** 32-104°F (0-40°C) 45.35"(L) x 2.68"(W) x 2.20"(H) Temperature Size **Gross Weight** 2.58lbs /1.17kg Humidity 5~95%RH