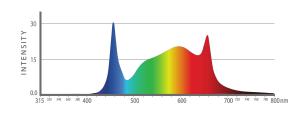

| 2100 µmol/s                  |  |
| Efficacy                   | 2.7 μmol/J                   |  |
| Min Power Factor           | >0.95                        |  |
| Operational Phase          | Grow and Bloom phase         |  |
| Frequency                  | 50 / 60Hz                    |  |
| Dimmable                   | 0-10V Controllable           |  |
| Suggested Assemble         | 6.56' to top of Canopy       |  |
| Emitter Cooling            | Passive / Extruded Case      |  |
| Light Distribution         | 120°                         |  |
| Waterproof Rating          | IP65 for Damp/Wet Conditions |  |
| LED Lifespan (90% of Life) | 50,000+ hours                |  |
|                            | -                            |  |

## 

## iLogic 121 LED SPECTRUM



## MOUNTING & COVERAGE



| Length | 830mm    | 32.67 ″  |
|--------|----------|----------|
| Width  | 435mm    | 17.12 ″  |
| Height | 100mm    | 3.93 ″   |
| Weight | 18.18 kg | 40.1 lbs |











© Copyright 2022 ILUMINAR Lighting Subject to change without notice.

iluminarlighting.com Toll Free: 1-877-540-5588