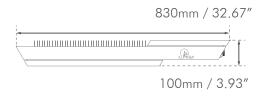

## MOUNTING & COVERAGE

| Length | 830mm    | 32.67 ″  |
|--------|----------|----------|
| Width  | 435mm    | 17.12 ″  |
| Height | 100mm    | 3.93 ″   |
| Weight | 18.18 kg | 40.1 lbs |

© Copyright 2022 ILUMINAR Lighting Subject to change without notice.