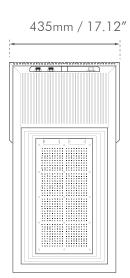

## MOUNTING & COVERAGE

| Length | 830mm    | 32.67 ″  |
|--------|----------|----------|
| Width  | 435mm    | 17.12 ″  |
| Height | 100mm    | 3.93 ″   |
| Weight | 18.18 kg | 40.1 lbs |

© Copyright 2022 ILUMINAR Lighting Subject to change without notice.