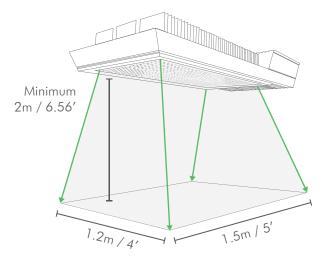

## TECHNICAL SPECS

| Rated Voltage              | 120-277V AC                  |  |
|----------------------------|------------------------------|--|
| Voltage Range (+/-10%)     | 100-277V                     |  |
| PPF                        | 2100 µmol/s                  |  |
| Efficacy                   | 2.7 μmol/J                   |  |
| Min Power Factor           | >0.95                        |  |
| Operational Phase          | Grow and Bloom phase         |  |
| Frequency                  | 50 / 60Hz                    |  |
| Dimmable                   | 0-10V Controllable           |  |
| Suggested Assemble         | 6.56' to top of Canopy       |  |
| Emitter Cooling            | Passive / Extruded Case      |  |
| Light Distribution         | 120°                         |  |
| Waterproof Rating          | IP65 for Damp/Wet Conditions |  |
| LED Lifespan (90% of Life) | 50,000+ hours                |  |
|                            | -                            |  |