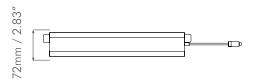

# BATTERY BACKUP PHYSICAL SPECS

| Height | 72mm / 2.83"   |
|--------|----------------|
| Width  | 125mm / 4.92"  |
| Length | 505mm / 19.88" |
|        |                |

Any component that fails due to manufacturing defect is guaranteed for 5 years. The warranty does not cover physical damage, abuse or instances of uncontrollable natural forces. See the full ILUMINAR Lighting warranty document for detailed information.