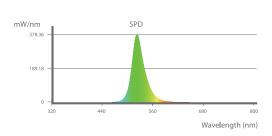

**VOLTAGE:** 

120-277V

**WATTS:** | 40W

SKU:

IL-4025FSG-120 Emergency Green LED

SKU:

IL-4025GreenBB Emergency Green LED

**PROJECT:** 

TYPE:

**COMMENTS:** 

**PREPARED BY:** 



# ILW GREEN LED SPECTRUM



# 130mm / 5.1"















**TECHNICAL SPECS** 

| Waterproof Rating         | IP65 for Damp/Wet Conditions    |
|---------------------------|---------------------------------|
| PPF                       | 64 μmol/s                       |
| Efficacy                  | 1.6 μmol/J                      |
| LED Lifespan (90%)        | 55,000+ hours                   |
| Power Factor              | ≥ .95                           |
| Ambient Temperature       | 0 - 35°C / 32-95°F              |
| Relative Humidity         | 98%                             |
| Frequency                 | 50 / 60Hz                       |
| Heat Output               | 136 BTU/h                       |
| Min. Power Factor         | 0.9                             |
| Typical Power Consumption | 40W in AC op