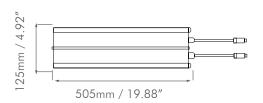

# BATTERY BACKUP PHYSICAL SPECS

| Height | 72mm / 2.83"   |
|--------|----------------|
| Width  | 125mm / 4.92"  |
| Length | 505mm / 19.88" |
|        |                |

Any component that fails due to manufacturing defect is guaranteed for 5 years. The warranty does not cover physical damage, abuse or instances of uncontrollable natural forces. See the full ILUMINAR Lighting warranty document for detailed information.