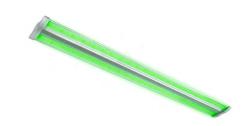

**VOLTAGE:** 

120-277V

**WATTS:** | 40W

SKU:

IL-4025FSG-120 Emergency Green LED

SKU:

IL-4025GreenBB Emergency Green LED

**PROJECT:** 