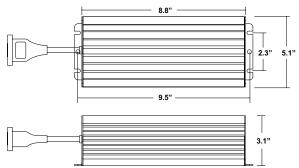

## DIMENSIONS

Dimensions: L 8.8" x W 5.1" x H 3.1"

| Packaged Weight:   |  |
|--------------------|--|
| 6.25 lbs / 2.8 kgs |  |

Installed Weight: 5.5 lbs / 2.5 kgs

Item No. GLB-315-A-120/277

7885 N Glen Harbor Blvd Glendale, Arizona 85307 800.533.3948