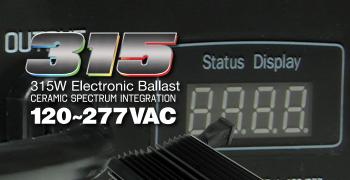

## 315W 120~277VAC CERAMIC METAL HALIDE (CMH) ELECTRONIC BALLAST

## FEATURES

- Operates all 315W CMH lamps
- Soft Start stabilizes start-up loads and extends lamp life and performance
- LED status displays voltage and wattage in normal operation
- 6' 120VAC power cord provided
- 120/208/240/277VAC voltage sensing input
- Standard S-Type lamp connector
- UL Listed for damp location
- Three (3) year warranty

## PROTECTIONS

- Short Circuit
- Open Circuit
- End of Lamp Life (EOL)
- Hot-Start
- Ignition Failure
- Overheat
- Over/Under Voltage

פתאוני

**3 year** Warranty

\*Lamps and reflectors sold separately

120~277VAC