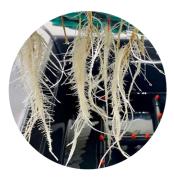

# **Grow Bigger Roots Faster**

- Two products in one! Rooting gel + cloning solution
- Dramatically accelerates root growth and topical development
- Makes cloning simple
- Delivers roots in 5 days plants ready to transplant in 7 days
- Works great in rockwool cubes, peat moss plugs, and cloners
- Available in 4oz and 32oz sizes

### FOOP Clone Gel Works Great in All Types of Cloning Media

Works great in peat moss plugs!

Works great in rockwool cubes!

Works great in cloners!