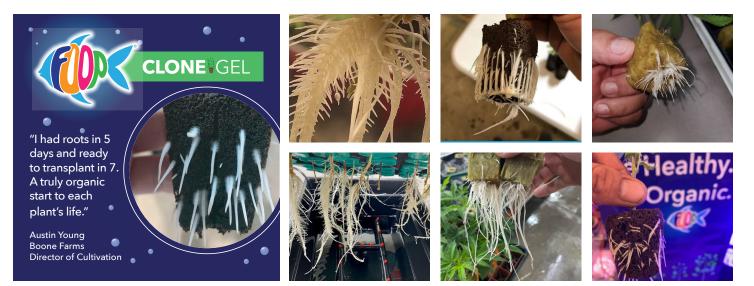

### Plants Love FOOP Clone Gel! Here's What Expert Growers Have to Say

### FOOP Clone Gel Works Great in All Types of Cloning Media

Works great in peat moss plugs!

Works great in rockwool cubes!

Works great in cloners!