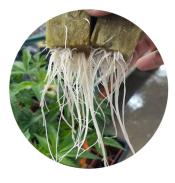

### FOOP Clone Gel Works Great in All Types of Cloning Media

Works great in peat moss plugs!

Works great in rockwool cubes!

Works great in cloners!