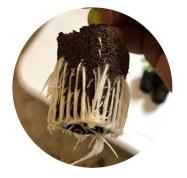

### FOOP Clone Gel Works Great in All Types of Cloning Media

Works great in peat moss plugs!

Works great in rockwool cubes!

Works great in cloners!