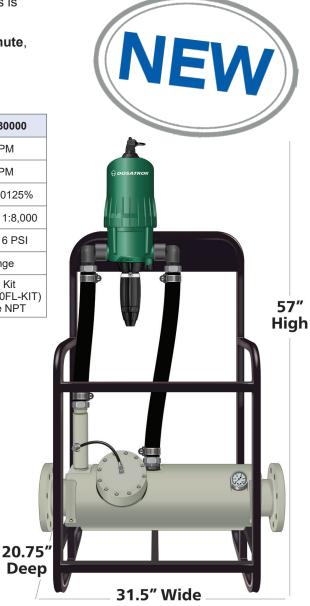

## Introducing the

**D400** 

# **D400 SERIES**

| MODEL              | D400MZ02                                            | D400MZ05                                            | D400MZ30000                                         |
|--------------------|-----------------------------------------------------|-----------------------------------------------------|-----------------------------------------------------|
| MAX. FLOW          | 400 GPM                                             | 400 GPM                                             | 400 GPM                                             |
| MIN. FLOW          | 110 GPM                                             | 110 GPM                                             | 110 GPM                                             |
| INJECTION PERCENTS | 0.02 to 0.2%                                        | 0.1 to 0.5%                                         | 0.003 to 0.0125%                                    |
| INJECTION RATIO    | 1:5,000 to 1:500                                    | 1:1,000 to 1:200                                    | 1:30,000 to 1:8,000                                 |
| PRESSURE RANGE     | 7.25 to 116 PSI                                     | 7.25 to 116 PSI                                     | 7.25 to 116 PSI                                     |
| CONNECTIONS        | 4" Flange                                           | 4" Flange                                           | 4" Flange                                           |
| OPTIONAL ACCESSORY | Flange Kit<br>(Part #: D400FL-KIT)<br>4" female NPT | Flange Kit<br>(Part #: D400FL-KIT)<br>4" female NPT | Flange Kit<br>(Part #: D400FL-KIT)<br>4" female NPT |

Unit includes: Built-in bypass, externally adjustable injection rate. Max temperature 104°F.

#### Features:

- · Non-Electric, Water-Powered
- · Volumetric and Proportional
- · Externally Adjustable Injection Rate
- Built-In Bypass