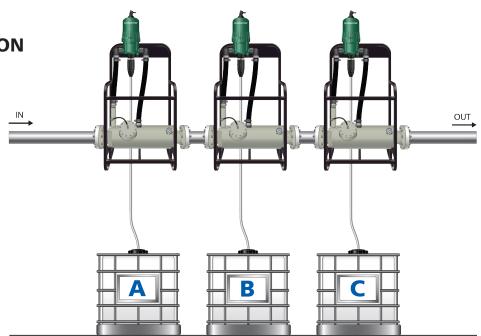

## SERIES INSTALLATION

Allows for simultaneous dosing of three different solutions at different dilution rates.

D400 x 3 400 GPM