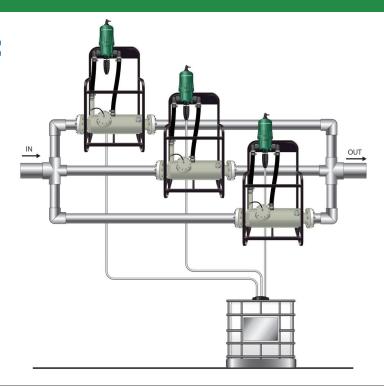

# Installation Options: Expandable

PARALLEL INSTALLATON

Allows for water flow rates up to 1,200 GPM.

D400 x 3 1200 GPM