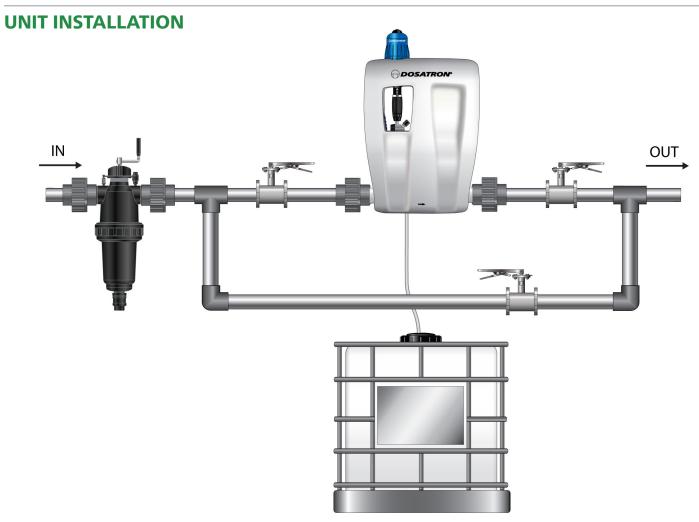

IONS**

| MODEL              | D132WL30000         | D132WL5000       | D132MZ1          |
|--------------------|---------------------|------------------|------------------|
| MAX. FLOW          | 132 GPM             | 132 GPM          | 132 GPM          |
| MIN. FLOW          | 35.2 GPM            | 35.2 GPM         | 35.2 GPM         |
| INJECTION PERCENTS | 0.003% to 0.03%     | 0.02% to 0.2%    | 0.1% to 1%       |
| INJECTION RATIO    | 1:30,000 to 1:3,000 | 1:5,000 to 1:500 | 1:1,000 to 1:100 |
| PRESSURE RANGE     | 7 - 87 PSI          | 7 - 87 PSI       | 7 - 87 PSI       |
| CONNECTIONS        | 3" NPT              | 3" NPT           | 3" NPT           |

All units include: suction hose, weighted strainer, and quick start guide. MAXIMUM TEMPERATURE: 104°F

### **D132 DIAGRAM**