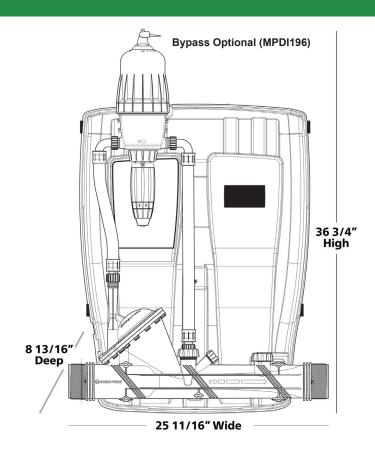

ATIONS**

| MODEL              | D132WL30000         | D132WL5000       | D132MZ1          |
|--------------------|---------------------|------------------|------------------|
| MAX. FLOW          | 132 GPM             | 132 GPM          | 132 GPM          |
| MIN. FLOW          | 35.2 GPM            | 35.2 GPM         | 35.2 GPM         |
| INJECTION PERCENTS | 0.003% to 0.03%     | 0.02% to 0.2%    | 0.1% to 1%       |
| INJECTION RATIO    | 1:30,000 to 1:3,000 | 1:5,000 to 1:500 | 1:1,000 to 1:100 |
| PRESSURE RANGE     | 7 - 87 PSI          | 7 - 87 PSI       | 7 - 87 PSI       |
| CONNECTIONS        | 3" NPT              | 3" NPT           | 3" NPT           |

All units include: suction hose, weighted strainer, and quick start guide. MAXIMUM TEMPERATURE: 104°F

### **D132 DIAGRAM**