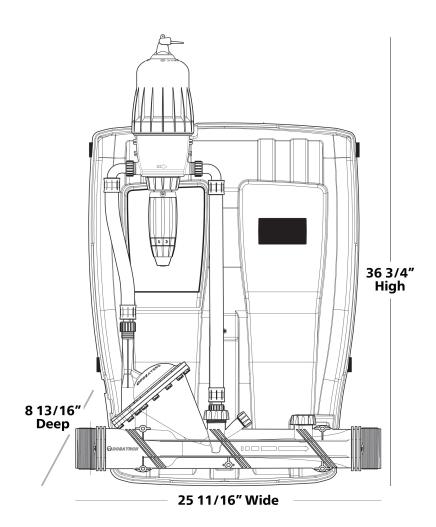

## **PRODUCT SPECIFICATIONS**

| Dilution Range:           | 1:5000 to 1:500                                           |
|---------------------------|-----------------------------------------------------------|
| Injection Percents:       | 0.02 to 0.2%                                              |
| Water Flow Range:         | 35.2 to 132 GPM                                           |
| Operating Pressure Range: | 7 to 87 PSI                                               |
| Weight:                   | 33 lbs                                                    |
| Connection Size:          | 3" NPT                                                    |
| Maximum Temperature:      | 104 <sup>o</sup> F                                        |
| Included Accessories:     | Suction tube, strainer, and operating manual              |
| Recommended Accessories:  | Filter - part #: AKF5AP132-A,<br>Bypass - part #: MPDI196 |