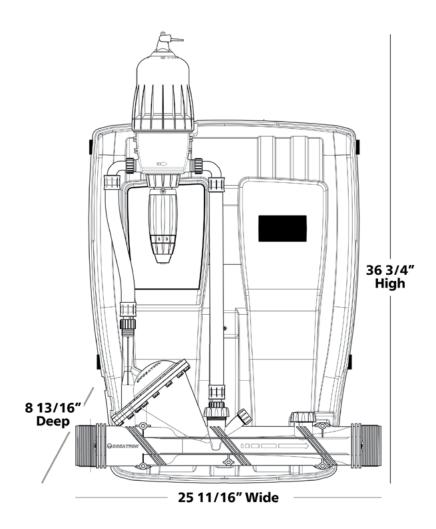

## **PRODUCT SPECIFICATIONS**

| Dilution Range:           | 1:30000 to 1:3000                                         |
|---------------------------|-----------------------------------------------------------|
| Injection Percents:       | 0.003 to 0.03%                                            |
| Water Flow Range:         | 35.2 to 132 GPM                                           |
| Operating Pressure Range: | 7 to 87 PSI                                               |
| Weight:                   | 33 lbs                                                    |
| Connection Size:          | 3" NPT                                                    |
| Maximum Temperature:      | 104 <sup>o</sup> F                                        |
| Included Accessories:     | Suction tube, strainer, and operating manual              |
| Recommended Accessories:  | Filter - part #: AKF5AP132-A,<br>Bypass - part #: MPDI196 |