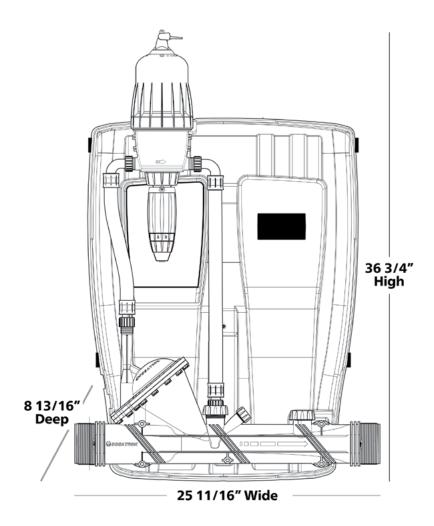

## **PRODUCT SPECIFICATIONS**

| Dilution Range:           | 1:1000 to 1:100                                           |
|---------------------------|-----------------------------------------------------------|
| Injection Percents:       | 0.1 to 1%                                                 |
| Water Flow Range:         | 35.2 to 132 GPM                                           |
| Operating Pressure Range: | 7 to 87 PSI                                               |
| Weight:                   | 33 lbs                                                    |
| Connection Size:          | 3" NPT                                                    |
| Maximum Temperature:      | 104 <sup>o</sup> F                                        |
| Included Accessories:     | Suction tube, strainer, and operating manual              |
| Recommended Accessories:  | Filter - part #: AKF5AP132-A,<br>Bypass - part #: MPDI196 |