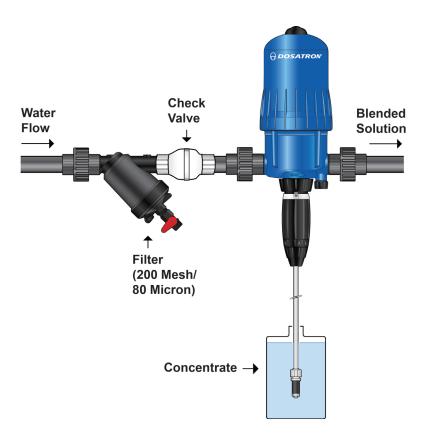

## **Recommended Basic Installation**

Dosatron International 2090 Sunnydale Blvd. • Clearwater, FL, USA 800-523-8499 • www.dosatronusa.com