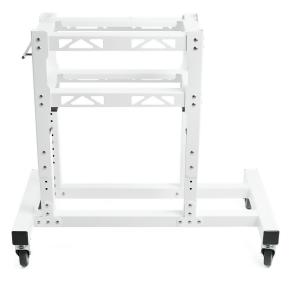

most powerful motor and gearing system. Capable of delivering the safest, most efficient process possible, without the need for down-time and stoppages.





1 Year STANDARD WARRANTY



Continuous Flow and Runtime



Tech Support
7 DAYS A WEEK
OPEN 12 HOURS DAILY

#### DETAILS MATTER.

- Active Gearing System
- Swappable Cartridge
- 304 Stainless Steel
- 1HP Motor
- Continuous Duty Cycle
- Adjustable Speed Control
- Designed for Conveyors
- SafeFeed Input

#### TWISTER B4 CARTRIDGE

SWAPPABLE CARTRIDGE



### TWISTER B4 STAND

ADJUSTABLE STAND

## TWISTER B4 BUCKER

TWISTER B4 BUCKER ONLY (NO STAND)

Input Voltage: 120V

Drive Motor 1HP, 1P66/IP69K Washdown

Roller Sets Neoprene Rubber
Feed Throughput: 150 lbs/hr (Hydrated)
Feed Entry Sizes: 3-Hold (1/4", 1/2", 3/4")

Feed Types: Wet/Dry