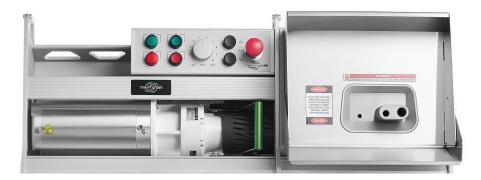

# TWISTER B4 BUCKER

The Twister B4 is the world's fastest medical cannabis bucker, equipped with the industry's most powerful motor and gearing system. Capable of delivering the safest, most efficient process possible, without the need for down-time and stoppages.

#### DETAILS MATTER.

- Active Gearing System
- Swappable Cartridge
- 304 Stainless Steel
- 1HP Motor
- Continuous Duty Cycle
- Adjustable Speed Control
- Designed for Conveyors
- SafeFeed Input

## TWISTER B4 BUCKER

TWISTER B4 BUCKER ONLY (NO STAND)

Input Voltage: 120V

Drive Motor 1HP, 1P66/IP69K Washdown

Roller Sets Neoprene Rubber
Feed Throughput: 150 lbs/hr (Hydrated)
Feed Entry Sizes: 3-Hold (1/4", 1/2", 3/4")

Feed Types: Wet/Dry