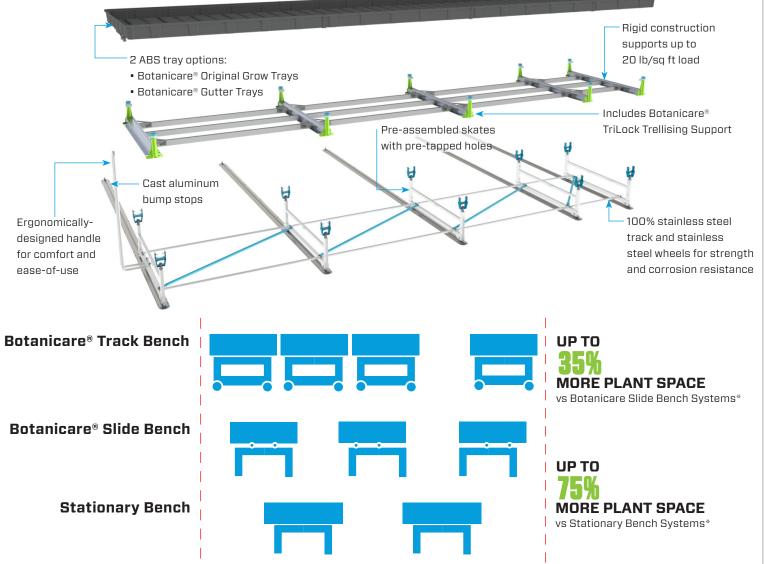

## **Maximized Production**

The unrestricted travel capability allows you to have consistent aisle spacing throughout the width of your room, providing more potential canopy and more working aisle space compared to static or rolling benches. Up to 35% more plant space vs Botanicare® Slide Bench.\*

#### Engineered Ergonomics and Ease-of-use.

Botanicare® Track Bench is thoughtfully engineered to effortlessly move side-to-side without the need for a hand crank. The custom stainless steel wheel and stainless steel track are designed with optimal clearance for consistent, smooth travel to avoid binding. Move up to 20 lbs per square foot with minimal effort using the ergonomic handle. Irrigation Line Locks and Header Locks are included for a more organized and serviceable irrigation setup. A centralized Drain Manifold is included with the purchase of Botanicare® Gutter Trays.

## Best-in-class strength, durability and functionality Features & Benefits

- Up to 35% more plant space vs Botanicare® Slide Bench\*. Maximizes yields and efficiency in single-tier grow rooms.
- Engineered for easy installation Includes pre-assembled skates with pre-tapped holes, eliminating the need for additional nuts or thread cutting screws.
- Modular options in width and length for customizability to fit nearly any grow space.
- Convertible from Botanicare® Slide Bench using conversion kits.
- Backed by a 2-Year Limited Warranty. \*\*