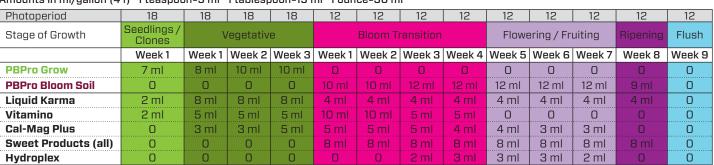

### **EXPERT HYDRO RECIPE**

Visit botanicare.com for additional pre-developed recipes and recommendations.

Amounts in ml/gallon (41) 1teaspoon=5 ml 1tablespoon=15 ml 1 gunce=30 ml

| Amounts in myganon (41) - i teaspoon-5 mi - i tablespoon-15 mi - i ounce-30 mi |                       |            |        |        |                  |        |        |        |                      |        |        |          |        |
|--------------------------------------------------------------------------------|-----------------------|------------|--------|--------|------------------|--------|--------|--------|----------------------|--------|--------|----------|--------|
| Photoperiod                                                                    | 18                    | 18         | 18     | 18     | 12               | 12     | 12     | 12     | 12                   | 12     | 12     | 12       | 12     |
| Stage of Growth                                                                | Seedlings /<br>Clones | Vegetative |        |        | Bloom Transition |        |        |        | Flowering / Fruiting |        |        | Ripening | Flush  |
|                                                                                | Week 1                | Week 1     | Week 2 | Week 3 | Week 1           | Week 2 | Week 3 | Week 4 | Week 5               | Week 6 | Week 7 | Week 8   | Week 9 |
| PBPro Grow                                                                     | 7 ml                  | 8 ml       | 10 ml  | 10 ml  | 0                | 0      | 0      | 0      | 0                    | 0      | 0      | 0        | 0      |
| PBPro Bloom                                                                    | 0                     | 0          | 0      | 0      | 13 ml            | 13 ml  | 13 ml  | 15 ml  | 15 ml                | 15 ml  | 12 ml  | 10 ml    | 0      |
| Liquid Karma                                                                   | 2 ml                  | 8 ml       | 8 ml   | 8 ml   | 4 ml             | 4 ml   | 4 ml   | 4 ml   | 4 ml                 | 4 ml   | 4 ml   | 4 ml     | 0      |
| Vitamino                                                                       | 2 ml                  | 5 ml       | 5 ml   | 5 ml   | 10 ml            | 10 ml  | 5 ml   | 5 ml   | 0                    | 0      | 0      | 0        | 0      |
| Cal-Mag Plus                                                                   | 0                     | 3 ml       | 3 ml   | 5 ml   | 5 ml             | 5 ml   | 5 ml   | 5 ml   | 5 ml                 | 3 ml   | 3 ml   | 0        | 0      |
| Sweet Products (all)                                                           | 0                     | 0          | 0      | 0      | 8 ml             | 8 ml   | 8 ml   | 8 ml   | 8 ml                 | 8 ml   | 8 ml   | 8 ml     | 0      |
| Hydroplex                                                                      | 0                     | 0          | 0      | 0      | 0                | 0      | 2 ml   | 3 ml   | 3 ml                 | 3 ml   | 2 ml   | 0        | 0      |