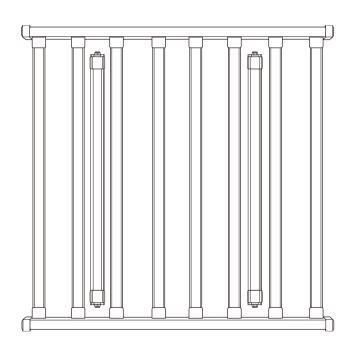

#### **VG40 INSTALLATION METHOD**

#### VG40 & VG40-R & VG80-R INSTALLATION METHOD

• Fit Directly Into The Main Light Frame

**Note:** It is recommended to use VG80-R with FC6500/FC-E6500 and larger lights.