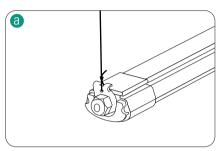

MM Light bar OUT cable 0.7m (27.6") 32pcs at 220-240V Power INPUT cable 1.5m (59") 0.94KG Light bar IN cable 0.7m (27.6") 8pcs at 100-110V 960.5\*50\*31MM Light bar OUT cable 0.7m (27.6") VG80-R 80W±5%@AC100-277V 16pcs at 220-240V Power INPUT cable 1.5m (59") 1.33KG Light bar IN cable 0.7m (27.6") 16pcs at 100-110V 600\*50\*31MM VG40-R 40W±5%@AC100-277V Light bar OUT cable 0.7m (27.6") 32pcs at 220-240V Power INPUT cable 1.5m (59") 0.94KG

#### **VG40 INSTALLATION METHOD**



#### VG40 & VG40-R & VG80-R INSTALLATION METHOD

• Fit Directly Into The Main Light Frame



**Note:** It is recommended to use VG80-R with FC6500/FC-E6500 and larger lights.

## Horizontal Suspension With Main Light



**Note:** It is recommended to hang VG40-R horizontally next to FC3000/FC-E3000 /FC4800/FC-E4800.



Attach the hanging rope to the hook on the light bar.



Hang the lamp on the pole using the hook of the hanging rope.

### VG40-R &VG80-R SUGGESTED PLACEMENT



VG40-R & Main light(4 Light Strips)



VG80-R & Main light(6 Light Strips)



VG80-R & Main light(8 Light Strips)



VG80-R & Main light(10 Light Strips)

# **MULTIPLE LIGHTS CONNECTION**



To connect the power cord, align the terminals of the cord, plug in and twist to secure.

To disconnect the power cord, twist the two halves away from each other first then pull apart.

## **WARNINGS**

#### Warning! Carefully read the warnings below before using or working with the product!

- Always adhere to the local rules and regulations when installing or using the LED fixture.
- Environment:

The LED fixture is intended to be used in