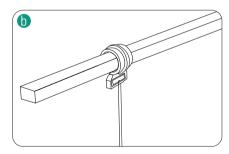

## Horizontal Suspension With Main Light

**Note:** It is recommended to hang VG40-R horizontally next to FC3000/FC-E3000 /FC4800/FC-E4800.

Attach the hanging rope to the hook on the light bar.

Hang the lamp on the pole using the hook of the hanging rope.