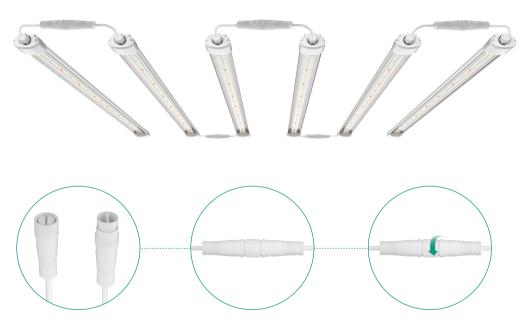

# **MULTIPLE LIGHTS CONNECTION**

To connect the power cord, align the terminals of the cord, plug in and twist to secure.

To disconnect the power cord, twist the two halves away from each other first then pull apart.