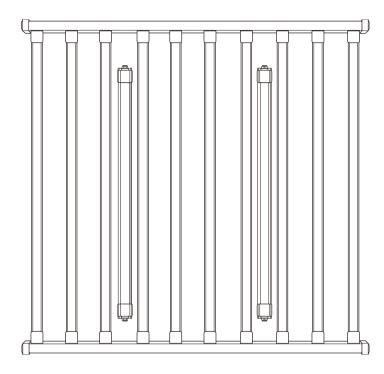

#### **VG40 INSTALLATION METHOD**

#### VG40 & VG40-R & VG80-R INSTALLATION METHOD

• Fit Directly Into The Main Light Frame

**Note:** It is recommended to use VG80-R with FC6500/FC-E6500 and larger lights.