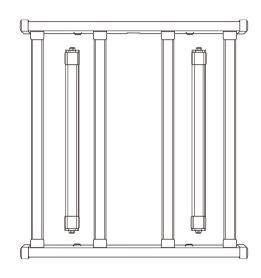

### VG40-R &VG80-R SUGGESTED PLACEMENT

VG40-R & Main light(4 Light Strips)

VG80-R & Main light(6 Light Strips)

VG80-R & Main light(8 Light Strips)

VG80-R & Main light(10 Light Strips)