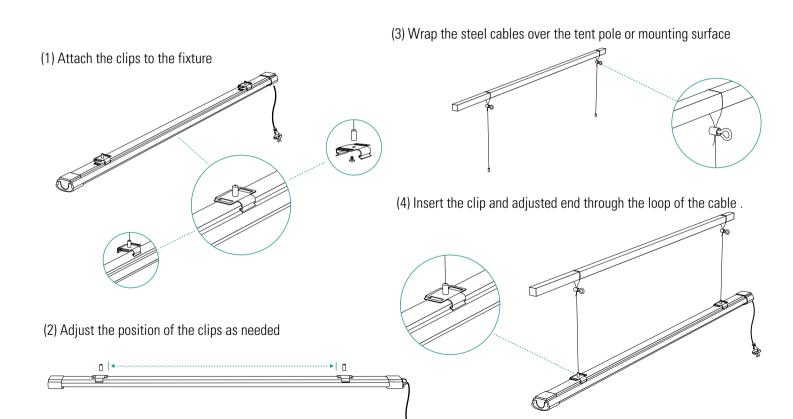

## Horizontal Suspension With Main Light

**Note:** It is recommended to hang VG40-R horizontally next to FC3000/FC-E3000 /FC4800/FC-E4800.

Attach the hanging rope to the hook on the light bar.

Hang the lamp on the pole using the hook of the hanging rope.