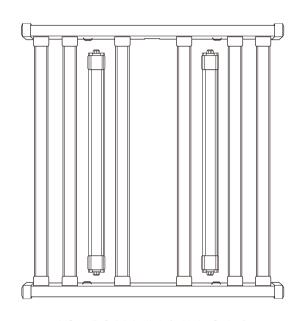

### VG40-R &VG80-R SUGGESTED PLACEMENT

VG40-R & Main light(4 Light Strips)

VG80-R & Main light(6 Light Strips)

VG80-R & Main light(8 Light Strips)

VG80-R & Main light(10 Light Strips)