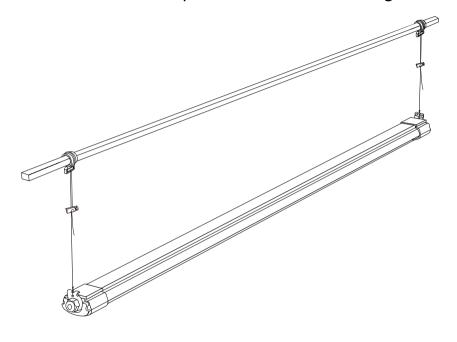

## Horizontal Suspension With Main Light

**Note:** It is recommended to hang VG40-R horizontally next to FC3000/FC-E3000 /FC4800/FC-E4800.

Attach the hanging rope to the hook on the light bar.

Hang the lamp on the pole using the hook of the hanging rope.