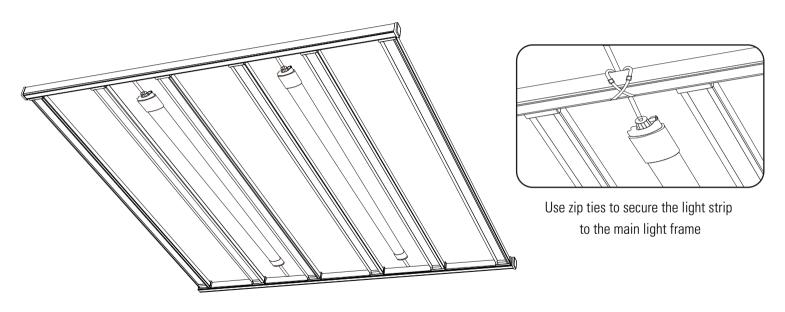

#### VG40 & VG40-R & VG80-R INSTALLATION METHOD

• Fit Directly Into The Main Light Frame

**Note:** It is recommended to use VG80-R with FC6500/FC-E6500 and larger lights.