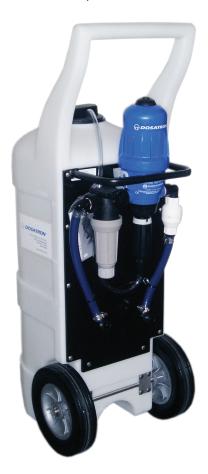

## ASSEMBLY INSTRUCTIONS

Part #: HSPK58

(Portable Fertilizer System fits 14 GPM Dosatron models. Dosatron, Quick Hook-Up Kit and Cart sold separately.)

## Contents Shown Assembled (Dosatron unit sold separately)

| 1 - Filter                | 2 - 90° Elbow, 5/8" Barb to 3/4" Male Garden Hose |
|---------------------------|---------------------------------------------------|
| 1 - Check Valve           | 1 - 90° Elbow, 3/4" Female NPT to 3/4" Male NPT   |
| 4 - Stainless Steel Clamp | 1 - Straight 5/8" Barb to 3/4" Male NPT           |
| 2 - 5/8" Blue Hose        | 1 - 90° Elbow, 5/8" Barb to 3/4" Male NPT         |
| 1 - Velcro Strap          | 1 - Thread Seal Tape                              |