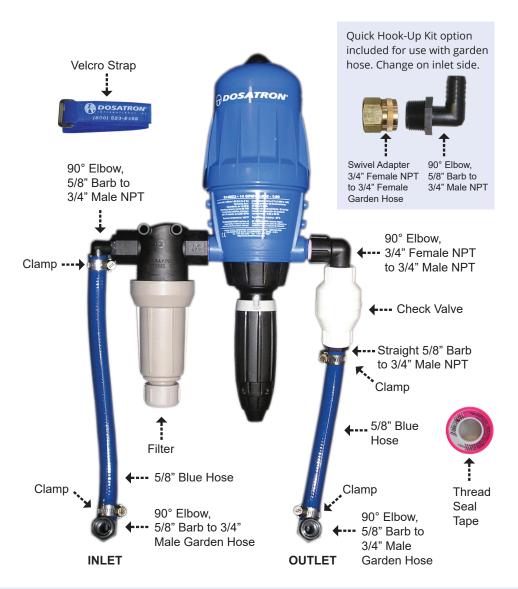

## **Quick Hook-Up Kit**

## Contents Shown Assembled (Dosatron unit sold separately)

| 1 - Filter                | 2 - 90° Elbow, 5/8" Barb to 3/4" Male Garden Hose |
|---------------------------|---------------------------------------------------|
| 1 - Check Valve           | 1 - 90° Elbow, 3/4" Female NPT to 3/4" Male NPT   |
| 4 - Stainless Steel Clamp | 1 - Straight 5/8" Barb to 3/4" Male NPT           |
| 2 - 5/8" Blue Hose        | 1 - 90° Elbow, 5/8" Barb to 3/4" Male NPT         |
| 1 - Velcro Strap          | 1 - Thread Seal Tape                              |

**NOTE:** Do not over tighten parts onto the blue inlet and outlet of the unit.