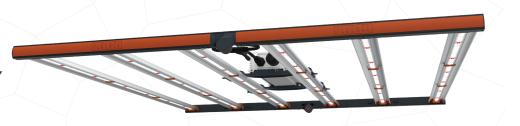

## SPYDRFANG

## LIGHTING DISTANCE AND INTENSITY

by Fluence Horticulture Services

| SPYDR Fang PPFD (μmol/m²/s) AT DISTANCE FROM CANOPY* |       |            |             |             |             |              |              |              |  |
|------------------------------------------------------|-------|------------|-------------|-------------|-------------|--------------|--------------|--------------|--|
| DISTANCE                                             |       | 8" (20 cm) | 12" (30 cm) | 24" (61 cm) | 36" (91 cm) | 48" (122 cm) | 60" (152 cm) | 72" (183 cm) |  |
| DIMMER SETTING                                       | DS 10 | 1250       | 1150        | 850         | 650         | 550          | 450          | 350          |  |
|                                                      | DS 8  | 1150       | 1060        | 800         | 615         | 490          | 416          | 342          |  |
|                                                      | DS 6  | 1000       | 920         | 700         | 530         | 440          | 360          | 300          |  |
|                                                      | DS 4  | 725        | 670         | 500         | 380         | 300          | 250          | 212          |  |
|                                                      | DS 2  | 150        | 135         | 102         | 77          | 63           | 52           | 43           |  |