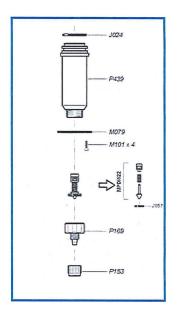

#### This kit contains:

| (1) J009    | Plunger Seal            |
|-------------|-------------------------|
| (1) J024    | Injection Sleeve O-ring |
| (1) J051    | Check Valve Seal        |
| (2) M238    | Actuator Springs        |
| (1) P421    | Piston Shell            |
| (1) MPDI122 | Check Valve Assembly    |

### **D25F Injection Stem Legend**

For Technical Support call 1-800-523-8499 or 1-727-443-5404