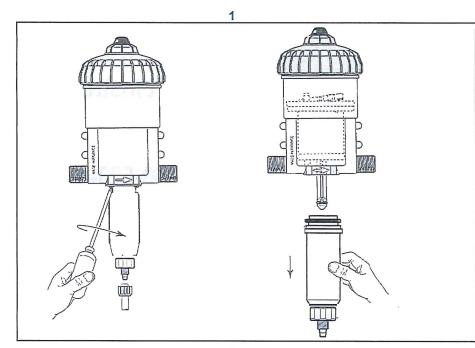

# MKD25F Instructions Part 1 - Seal Kit

(Parts included in kit noted in blue)

- **1.** Remove the 4 screws at base of unit and pull dosing stem down to remove.
- 2. Remove old Plunger Seal (J009) and replace.
- Unscrew check valve barb to remove Check Valve Assembly (MPDI122) and Check Valve Seal (J051).
- 4. Replace injection sleeve o-ring (J024).
- 5. Insert Check Valve Assembly (MPDI122) and Check Valve Seal (J051), and screw on the check valve barb.
- **6.** Replace the injection stem into lower housing and attach the 4 screws to the base of the lower housing.