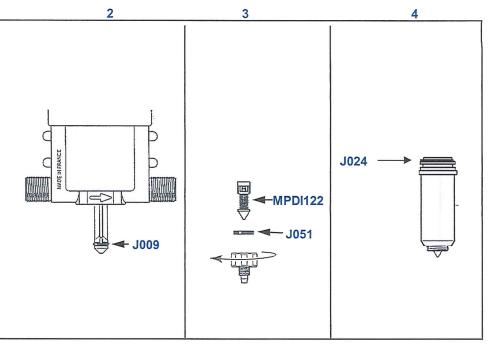

#### This kit contains:

| (1) J009    | Plunger Seal            |
|-------------|-------------------------|
| (1) J024    | Injection Sleeve O-ring |
| (1) J051    | Check Valve Seal        |
| (2) M238    | Actuator Springs        |
| (1) P421    | Piston Shell            |
| (1) MPDI122 | Check Valve Assembly    |

# MKD25F Instructions Part 1 - Seal Kit

(Parts included in kit noted in blue)

- **1.** Remove the 4 screws at base of unit and pull dosing stem down to remove.
- 2. Remove old Plunger Seal (J009) and replace.
- Unscrew check valve barb to remove Check Valve Assembly (MPDI122) and Check Valve Seal (J051).
- 4. Replace injection sleeve o-ring (J024).
- 5. Insert Check Valve Assembly (MPDI122) and Check Valve Seal (J051), and screw on the check valve barb.
- **6.** Replace the injection stem into lower housing and attach the 4 screws to the base of the lower housing.