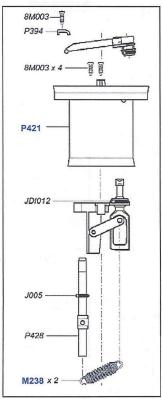

### **D25F Injection Stem Legend**

For Technical Support call 1-800-523-8499 or 1-727-443-5404

## MKD25F Instructions Part 2 - Piston Kit

(Parts included in kit noted in blue)

- 1. Remove the top lid.
- 2. Lift piston from unit.
- **3.** Remove screw from wishbone assembly (at the top of the piston) and slide actuator valve out from the wishbone.
- **4.** Remove the 4 screws from the middle of the shell. The mechanism will drop out.
- 5. Remove the Actuator Springs (M238) and replace.
- Replace the mechanism into the new Piston Shell (P421). Make sure to tighten the screws holding the mechanism properly.