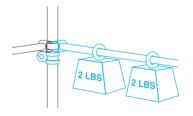

#### SINGLE BAR AND SUPPORT CLAMP

A single mounting bar with a support clamp can hold up to 4 lbs when installed onto a CLOUDLAB grow tent.