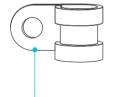

#### STEP 5

Select the support clamp size that best matches your grow tent bar for greater reinforcement.

Apply smaller clamps for poles at least 16mm and larger clamps for poles at least 22mm.

- 1. Open the support clamp around the bar.
- Tighten and secure the clamp with the nut and screw so that its flat side is parallel to your grow tent's walls.