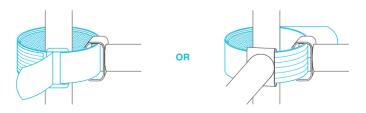

#### STEP 3

Route the hook-and-loop straps through the bar opening located at its ends, making sure the buckle is outside and the padded side is inside.

This strap can loop around up to two bar openings.

#### STEP 4

Wrap the hook-and-loop strap around the grow tent pole and route it through its buckle. Tighten and secure the strap.