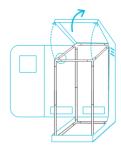

#### STEP 1

Remove your grow tent\* walls before installing the mounting bars.

\*Sold separately

## **TENT SETUP**

#### STANDARD ORIENTATION

The standard orientation will prevent your grow tent from bowing.

This configuration can also be used as a support system that allows elastic trellis nets to hook onto the side bars.

#### SUPPORT ORIENTATION

The support orientation will provide general use support throughout your grow tent.

This configuration can be used to support your plant's weight, carry accessories, or produce separate spaces within your tent.