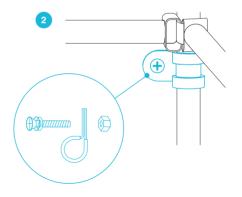

#### STEP 5

Select the support clamp size that best matches your grow tent bar for greater reinforcement.

Apply smaller clamps for poles at least 16mm and larger clamps for poles at least 22mm.

- 1. Open the support clamp around the bar.
- Tighten and secure the clamp with the nut and screw so that its flat side is parallel to your grow tent's walls.