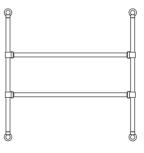

## **TENT SETUP**

#### STANDARD ORIENTATION

The standard orientation will prevent your grow tent from bowing.

This configuration can also be used as a support system that allows elastic trellis nets to hook onto the side bars.

#### SUPPORT ORIENTATION

The support orientation will provide general use support throughout your grow tent.

This configuration can be used to support your plant's weight, carry accessories, or produce separate spaces within your tent.