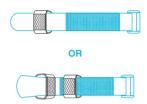

#### STEP 3

Route the hook-and-loop straps through the bar opening located at its ends, making sure the buckle is outside and the padded side is inside.

This strap can loop around up to two bar openings.

#### STEP 4

Wrap the hook-and-loop strap around the grow tent pole and route it through its buckle. Tighten and secure the strap.