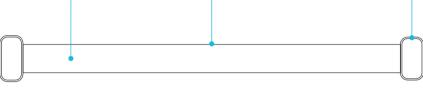

# MOUNTING BARS GROW TENT ACCESSORY BARS

#### TIGHTER GRIP

Grip padding with various thickness levels ensure a tighter hold onto any grow tent frame of any size.

Hook-and-loop straps can loop around thick tent poles and can be adjusted to raise or lower the mounting bars.