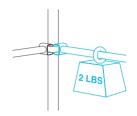

#### SINGLE BAR

A single mounting bar can hold up to 2 lbs when installed onto a CLOUDLAB grow tent.\*