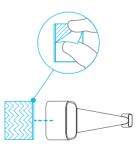

#### STEP 2

Place the adhesive silicone pads at the ends of each mounting bar, matching the correct size pads on both sides so that the bar fits snug on the grow tent poles.