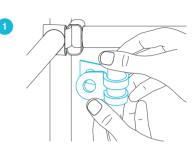

#### STEP 5

Select the support clamp size that best matches your grow tent bar for greater reinforcement.

Apply smaller clamps for poles at least 16mm and larger clamps for poles at least 22mm.

- 1. Open the support clamp around the bar.
- Tighten and secure the clamp with the nut and screw so that its flat side is parallel to your grow tent's walls.