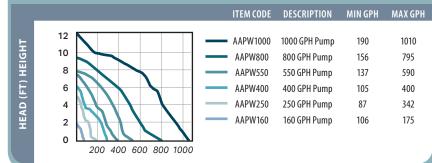

nics!

#### Adjustable Flow Regulator Optimizes Flow & Saves Energy

Available in six sizes, our pumps offer a range of flow rates from 87 to over 1000 GPH.

#### Dual-Function – Use Submersible or Inline

To switch to inline, simply open the screen housing, remove the mesh filter, and attach the barbed gray fitting to the inlet side.

#### Venturi Intake Aeration Kit

Models AAPW250–AAPW1000 allow you to naturally oxygenate your water.

#### **FEATURES**

- Indoor / outdoor use
- Oil free / safe for aquaponic use
- UL-listed
- Multiple hose fittings for versatility
- 10 ft. heavy duty power cord
- Rubber mounting feet to reduce vibration and lengthen pump life
- Active Aqua pump bags available to prevent clogging and reduce cleaning maintenance







HEAD HEIGHT CHART – FLOW RATE (GPH)





ActiveAquaHydroponics.com