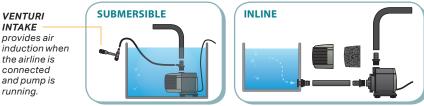

#### Dual-Function – Use Submersible or Inline

To switch to inline, simply open the screen housing, remove the mesh filter, and attach the barbed gray fitting to the inlet side.

#### Venturi Intake Aeration Kit

Models AAPW250–AAPW1000 allow you to naturally oxygenate your water.