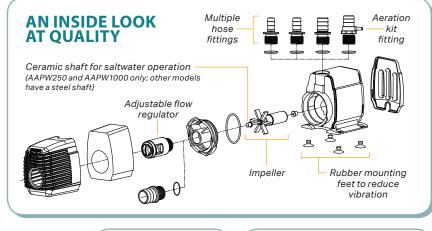

#### Adjustable Flow Regulator Optimizes Flow & Saves Energy

Available in six sizes, our pumps offer a range of flow rates from 87 to over 1000 GPH.

#### Dual-Function – Use Submersible or Inline

To switch to inline, simply open the screen housing, remove the mesh filter, and attach the barbed gray fitting to the inlet side.

#### **FEATURES**

- Indoor / outdoor use
- Oil free / safe for aquaponic use
- UL-listed
- Multiple hose fittings for versatility
- 10 ft. heavy duty power cord
- Rubber mounting feet to reduce vibration and lengthen pump life
- Active Aqua pump bags available to prevent clogging and reduce cleaning maintenance