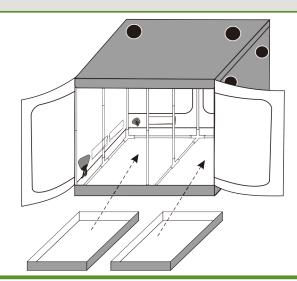

## **Parts List:**

Lay out the grow tent outer canvas, making sure that all zippers are completely undone as shown in the left image below.

Gently pull up the top of the tent canvas onto and over the tent frame. Make sure the top corners of the frame are seated fully ito the canvas corners.

Now pull the bottom of the tent canvas around the bottom of the tent frame and ensure the corners are seated fully.

Hang the top support bars from the top of the tent frame by placing the support bar with shorter "ears" first, then placing the second bar with longer "ears" second.