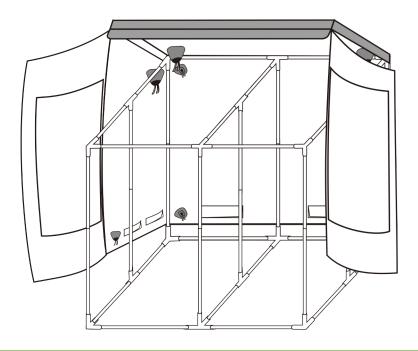

## **Parts List:**

Lay out the grow tent outer canvas, making sure that all zippers are completely undone as shown in the left image below.

Gently pull up the top of the tent canvas onto and over the tent frame. Make sure the top corners of the frame are seated fully ito the canvas corners.

Now pull the bottom of the tent canvas around the bottom of the tent frame and ensure the corners are seated fully.

Hang the top support bars from the top of the tent frame by placing the support bar with shorter "ears" first, then placing the second bar with longer "ears" second.