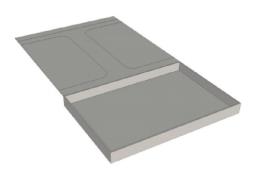

## **Parts List:**

Lay out the grow tent outer canvas, making sure that all zippers are completely undone as shown in the left image below.

Gently pull up the top of the tent canvas onto and over the tent frame. Make sure the top corners of the frame are seated fully ito the canvas corners.