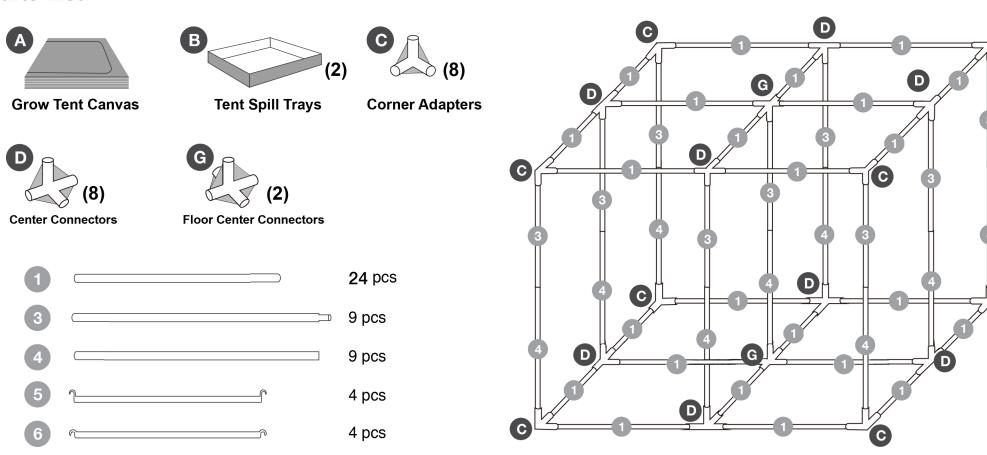

## **Grow Tent** Instructions

Connect the grow tent framework ensuring the poles are seated properly in the corner connectors. It may be necessary to gently twist the poles back and forth to make a secure connection.

Note: Having a friend assist you with the assembly can be very helpful

## **Parts List:**

Lay out the grow tent outer canvas, making sure that all zippers are completely undone as shown in the left image below.

Gently pull up the top of the tent canvas onto and over the tent frame. Make sure the top corners of the frame are seated fully ito the canvas corners.

Now pull the bottom of the tent canvas around the bottom of the tent frame and ensure the corners are seated fully.

Hang the top support bars from the top of the tent frame by placing the support bar with shorter "ears" first, then placing the second bar with longer "ears" second.