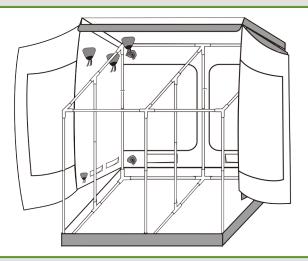

Now pull the bottom of the tent canvas around the bottom of the tent frame and ensure the corners are seated fully.

Hang the top support bars from the top of the tent frame by placing the support bar with shorter "ears" first, then placing the second bar with longer "ears" second.